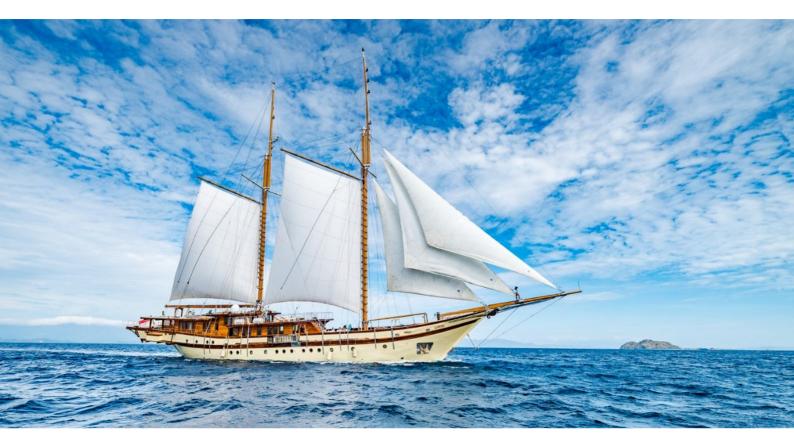

# **LAMIMA**

Yacht Charter Details for 'Lamima', the 65.2m Superyacht built by Pak Haji Baso

**SPECIFICATIONS** 

LENGTH

65.2m / 213'11

BEAM DRAFT 11.2m / 36'9 3.7m / 12'2

YEAR REFIT 2014

CRUISING SPEED 10 Knots **ACCOMMODATION** 

### LAMIMA YACHT CHARTER

Superyacht LAMIMA was built in 2014 by Pak Haji Baso. She is a 65.2m / 213'11 Custom motor/sailer yacht with exterior design by Marcelo Penna . Lamima offers accommodation for up to 14 guests in 7 cabins with additional room for her crew of 20. She features a variety of amenities to ensure comfortable charter vacations, including, Air Conditioning & WiFi connection on board. She also carries an impressive collection of toys as listed below.