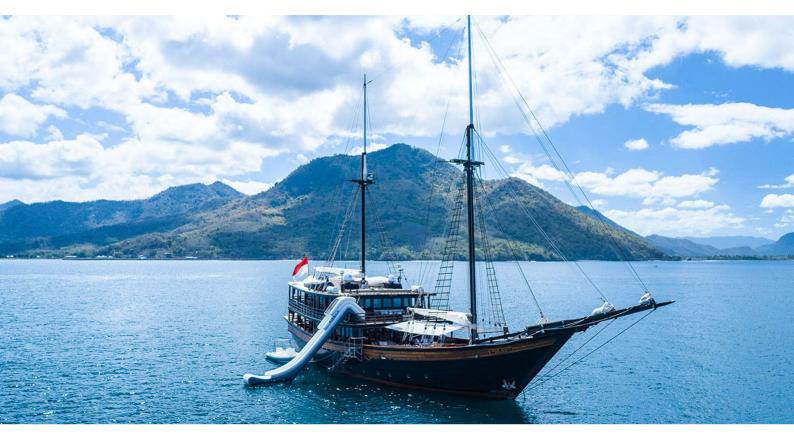

# **DUNIA BARU**

Yacht Charter Details for 'Dunia Baru', the 51m Superyacht built by Konjo Boat builders

**SPECIFICATIONS** 

LENGTH

51m / 167'4

BEAM DRAFT 11.4m / 37'5 4.2m / 13'9

YEAR REFIT 2014 2020

CRUISING SPEED 10 Knots

### **DUNIA BARU YACHT CHARTER**

Superyacht DUNIA BARU was built in 2014 by Konjo Boat builders. She is a 51m / 167'4 Custom motor/sailer yacht with exterior design by . Dunia Baru offers accommodation for up to 14 guests in 7 cabins with additional room for her crew of 18. She features a variety of amenities to ensure comfortable charter vacations, including, Air Conditioning & WiFi connection on board. She also carries an impressive collection of toys as listed below.