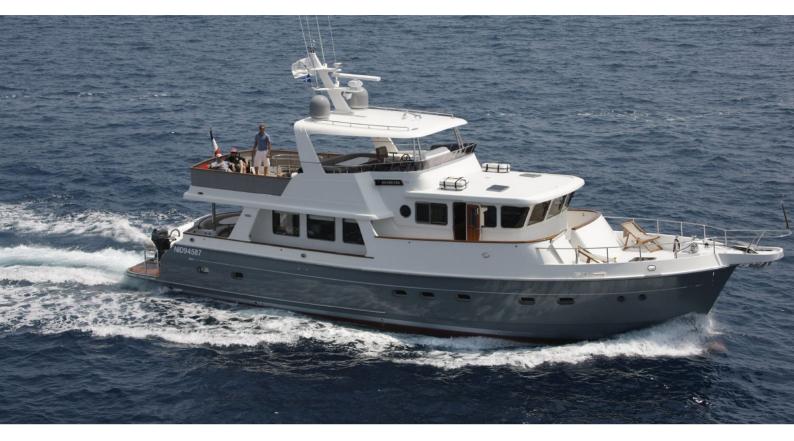

# SILVER FOX

Yacht Charter Details for 'Silver Fox', the 22m Superyacht built by Selene Yachts

#### **SPECIFICATIONS**

**LENGTH** 22m / 72'2

BEAM DRAFT 6.6m / 21'8 1.95m / 6'5

YEAR REFIT 2009

CRUISING SPEED
9 Knots

#### SILVER FOX YACHT CHARTER

Superyacht SILVER FOX was built in 2009 by Selene Yachts. She is a 22m / 72'2 motor yacht with exterior design by . Silver Fox offers accommodation for up to 6 guests in 3 cabins with additional room for her crew of 2. She features a variety of amenities to ensure comfortable charter vacations, including Air Conditioning. She also carries an impressive collection of toys as listed below.