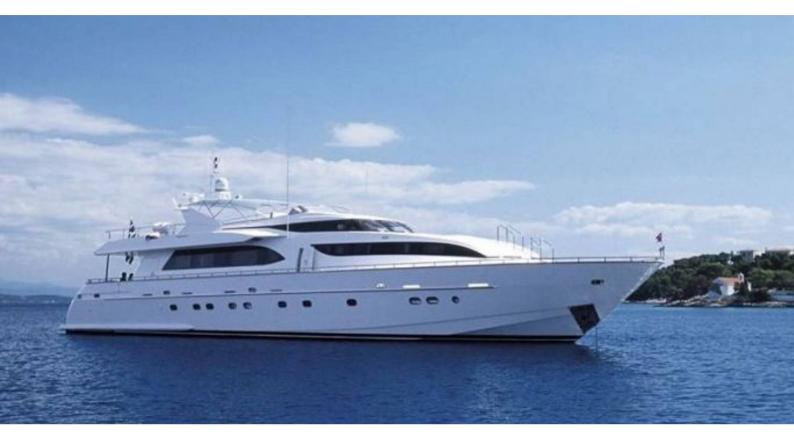

# **ROYAL LIFE**

Yacht Charter Details for 'Royal Life', the 35.1m Superyacht built by Falcon

**SPECIFICATIONS** 

LENGTH

35.1m / 115'2

BEAM DRAFT 7.25m / 23'9 2.43m / 8'

YEAR REFIT 2006

CRUISING SPEED

### **ROYAL LIFE YACHT CHARTER**

Superyacht ROYAL LIFE was built in 2006 by Falcon. She is a 35.1m / 115'2 Falcon 115 motor yacht with exterior design by Falcon . Royal Life offers accommodation for up to 10 guests in 5 cabins with additional room for her crew of 5. She features a variety of amenities to ensure comfortable charter vacations. She also carries an impressive collection of toys as listed below.