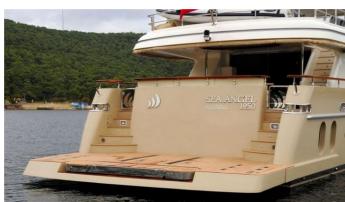

# **SEA ANGEL**

Yacht Charter Details for 'Sea Angel', the 28.7m Superyacht built by Tulza

**SPECIFICATIONS** 

LENGTH

28.7m / 94'2

BEAM DRAFT 7m / 23' 1.4m / 4'7

YEAR REFIT

2010

### SEA ANGEL YACHT CHARTER

Superyacht SEA ANGEL was built in 2010 by Tulza. She is a 28.7m / 94'2 Custom motor yacht with exterior design by . Sea Angel offers accommodation for up to 10 guests in 5 cabins with additional room for her crew of 5. She features a variety of amenities to ensure comfortable charter vacations, including, Air Conditioning & Stabilizers at Anchor. She also carries an impressive collection of toys as listed below.