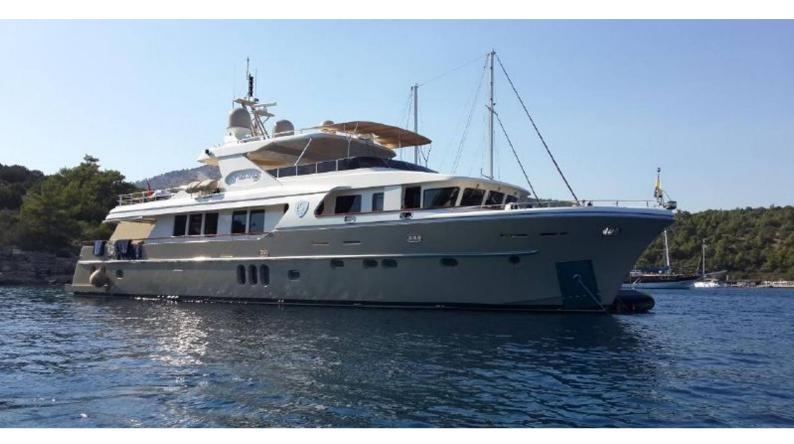

# **SEA ANGEL**

Yacht Charter Details for 'Sea Angel', the 28.7m Superyacht built by Tulza

**SPECIFICATIONS** 

LENGTH

28.7m / 94'2

BEAM DRAFT 7m / 23' 1.4m / 4'7

YEAR REFIT

2010

### SEA ANGEL YACHT CHARTER

Superyacht SEA ANGEL was built in 2010 by Tulza. She is a 28.7m / 94'2 Custom motor yacht with exterior design by . Sea Angel offers accommodation for up to 10 guests in 5 cabins with additional room for her crew of 5. She features a variety of amenities to ensure comfortable charter vacations, including, Air Conditioning & Stabilizers at Anchor. She also carries an impressive collection of toys as listed below.