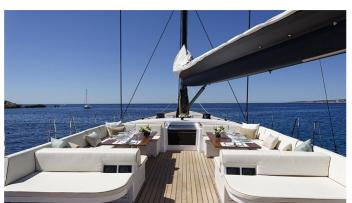

### SHAMANNA YACHT CHARTER

Superyacht SHAMANNA was built in 2016 by Nautor's Swan. She is a 35.2m / 115'6 Swan 115 FD sail yacht with exterior design by German Frers and interior styling by Nautor's Swan. Shamanna offers accommodation for up to 8 guests in 4 cabins with additional room for her crew of 5. She features a variety of amenities to ensure comfortable charter vacations, including, Air Conditioning, Stabilizers at Anchor, WiFi connection on board, Bathing Platform, Bow Thruster & Stern Thruster. She also carries an impressive collection of toys as listed below.