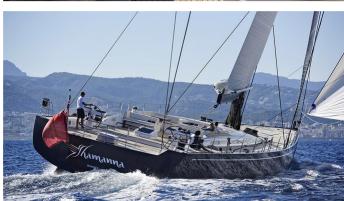

# SHAMANNA

Yacht Charter Details for 'Shamanna', the 35.2m Superyacht built by Nautor's Swan

### SHAMANNA YACHT CHARTER

Superyacht SHAMANNA was built in 2016 by Nautor's Swan. She is a 35.2m / 115'6 Swan 115 FD sail yacht with exterior design by German Frers and interior styling by Nautor's Swan. Shamanna offers accommodation for up to 8 guests in 4 cabins with additional room for her crew of 5. She features a variety of amenities to ensure comfortable charter vacations, including, Air Conditioning, Stabilizers at Anchor, WiFi connection on board, Bathing Platform, Bow Thruster & Stern Thruster. She also carries an impressive collection of toys as listed below.