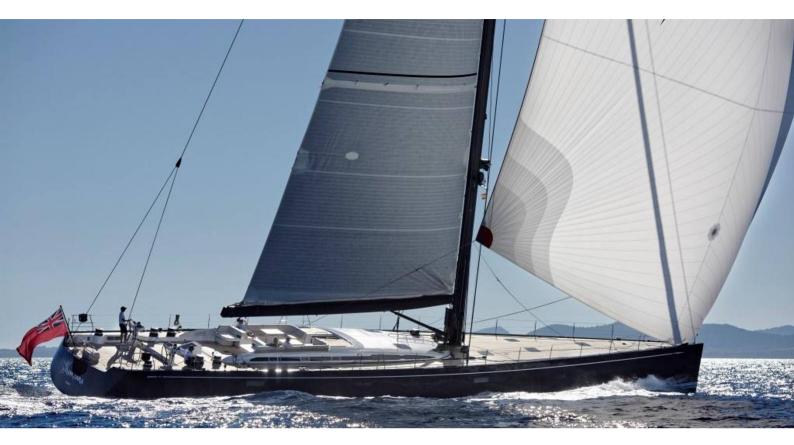

# SHAMANNA

Yacht Charter Details for 'Shamanna', the 35.2m Superyacht built by Nautor's Swan

### SHAMANNA YACHT CHARTER

Superyacht SHAMANNA was built in 2016 by Nautor's Swan. She is a 35.2m / 115'6 Swan 115 FD sail yacht with exterior design by German Frers and interior styling by Nautor's Swan. Shamanna offers accommodation for up to 8 guests in 4 cabins with additional room for her crew of 5. She features a variety of amenities to ensure comfortable charter vacations, including, Air Conditioning, Stabilizers at Anchor, WiFi connection on board, Bathing Platform, Bow Thruster & Stern Thruster. She also carries an impressive collection of toys as listed below.