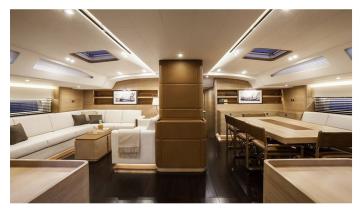

### SHAMANNA YACHT CHARTER

Superyacht SHAMANNA was built in 2016 by Nautor's Swan. She is a 35.2m / 115'6 Swan 115 FD sail yacht with exterior design by German Frers and interior styling by Nautor's Swan. Shamanna offers accommodation for up to 8 guests in 4 cabins with additional room for her crew of 5. She features a variety of amenities to ensure comfortable charter vacations, including, Air Conditioning, Stabilizers at Anchor, WiFi connection on board, Bathing Platform, Bow Thruster & Stern Thruster. She also carries an impressive collection of toys as listed below.