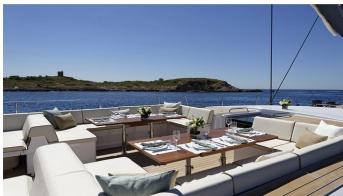

### SHAMANNA YACHT CHARTER

Superyacht SHAMANNA was built in 2016 by Nautor's Swan. She is a 35.2m / 115'6 Swan 115 FD sail yacht with exterior design by German Frers and interior styling by Nautor's Swan. Shamanna offers accommodation for up to 8 guests in 4 cabins with additional room for her crew of 5. She features a variety of amenities to ensure comfortable charter vacations, including, Air Conditioning, Stabilizers at Anchor, WiFi connection on board, Bathing Platform, Bow Thruster & Stern Thruster. She also carries an impressive collection of toys as listed below.