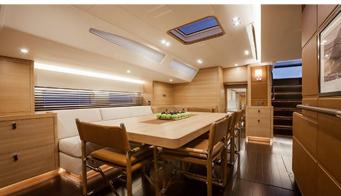

### SHAMANNA YACHT CHARTER

Superyacht SHAMANNA was built in 2016 by Nautor's Swan. She is a 35.2m / 115'6 Swan 115 FD sail yacht with exterior design by German Frers and interior styling by Nautor's Swan. Shamanna offers accommodation for up to 8 guests in 4 cabins with additional room for her crew of 5. She features a variety of amenities to ensure comfortable charter vacations, including, Air Conditioning, Stabilizers at Anchor, WiFi connection on board, Bathing Platform, Bow Thruster & Stern Thruster. She also carries an impressive collection of toys as listed below.