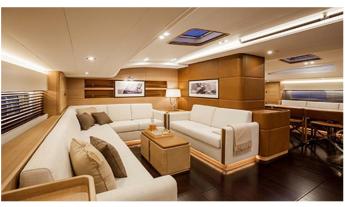

### SHAMANNA YACHT CHARTER

Superyacht SHAMANNA was built in 2016 by Nautor's Swan. She is a 35.2m / 115'6 Swan 115 FD sail yacht with exterior design by German Frers and interior styling by Nautor's Swan. Shamanna offers accommodation for up to 8 guests in 4 cabins with additional room for her crew of 5. She features a variety of amenities to ensure comfortable charter vacations, including, Air Conditioning, Stabilizers at Anchor, WiFi connection on board, Bathing Platform, Bow Thruster & Stern Thruster. She also carries an impressive collection of toys as listed below.