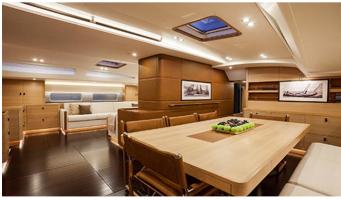

### SHAMANNA YACHT CHARTER

Superyacht SHAMANNA was built in 2016 by Nautor's Swan. She is a 35.2m / 115'6 Swan 115 FD sail yacht with exterior design by German Frers and interior styling by Nautor's Swan. Shamanna offers accommodation for up to 8 guests in 4 cabins with additional room for her crew of 5. She features a variety of amenities to ensure comfortable charter vacations, including, Air Conditioning, Stabilizers at Anchor, WiFi connection on board, Bathing Platform, Bow Thruster & Stern Thruster. She also carries an impressive collection of toys as listed below.