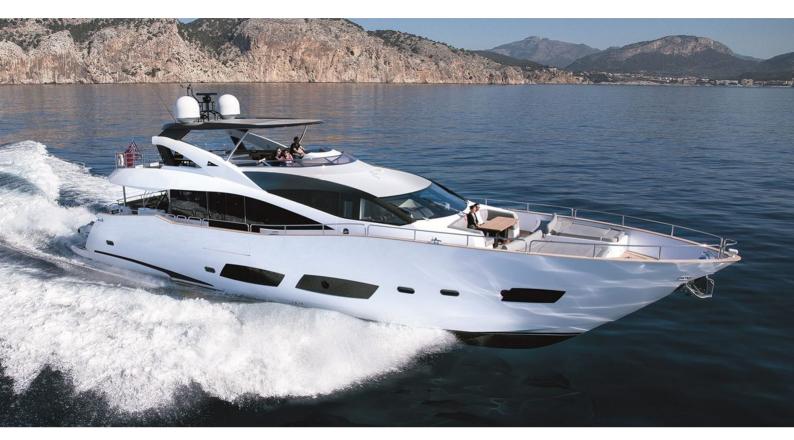

# HIGH ENERGY

Yacht Charter Details for 'High Energy', the 28.15m Superyacht built by Sunseeker

# **HIGH ENERGY YACHT CHARTER**

Superyacht HIGH ENERGY was built in 2014 by Sunseeker. She is a 28.15m / 92'4 28 Metre Yacht motor yacht with exterior design by Sunseeker and interior styling by Sunseeker. High Energy offers accommodation for up to 8 guests in 4 cabins with additional room for her crew of 4. She features a variety of amenities to ensure comfortable charter vacations, including, Air Conditioning, Stabilisers underway, WiFi connection on board, Deck Jacuzzi, Stabilizers at Anchor, Barbeque, Foredeck Seating & Sunpads. She also carries an impressive collection of toys as listed below.