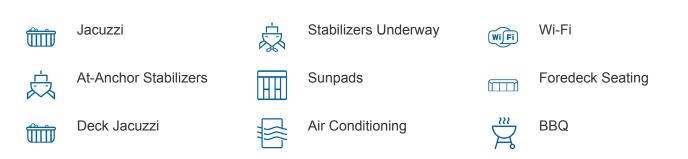

# **HIGH ENERGY YACHT CHARTER**

Superyacht HIGH ENERGY was built in 2014 by Sunseeker. She is a 28.15m / 92'4 28 Metre Yacht motor yacht with exterior design by Sunseeker and interior styling by Sunseeker. High Energy offers accommodation for up to 8 guests in 4 cabins with additional room for her crew of 4. She features a variety of amenities to ensure comfortable charter vacations, including, Air Conditioning, Stabilisers underway, WiFi connection on board, Deck Jacuzzi, Stabilizers at Anchor, Barbeque, Foredeck Seating & Sunpads. She also carries an impressive collection of toys as listed below.

# **HIGH ENERGY AMENITIES & TOYS**

For a full up-to-date list of leisure facilities or amenities onboard Motor Yacht High Energy please contact your Yacht Charter Broker prior to booking your vacation. If there is a particular water toy that you would like, but it is not listed, then it may be possible to rent this equipment for you.