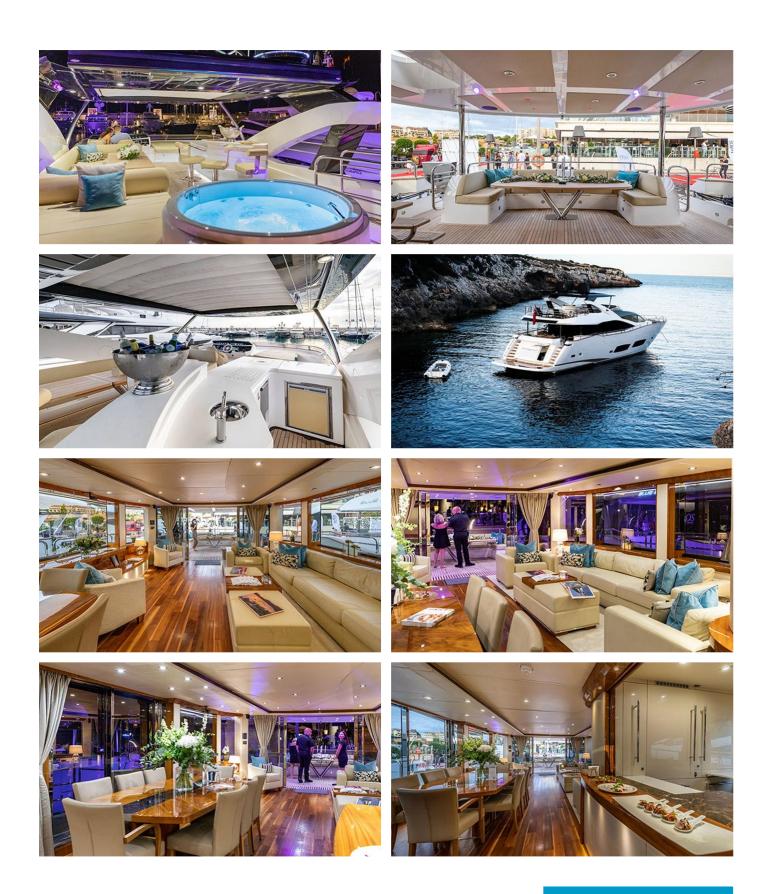

# **HIGH ENERGY YACHT CHARTER**

Superyacht HIGH ENERGY was built in 2014 by Sunseeker. She is a 28.15m / 92'4 28 Metre Yacht motor yacht with exterior design by Sunseeker and interior styling by Sunseeker. High Energy offers accommodation for up to 8 guests in 4 cabins with additional room for her crew of 4. She features a variety of amenities to ensure comfortable charter vacations, including, Air Conditioning, Stabilisers underway, WiFi connection on board, Deck Jacuzzi, Stabilizers at Anchor, Barbeque, Foredeck Seating & Sunpads. She also carries an impressive collection of toys as listed below.