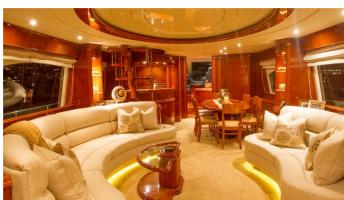

### SEA HAWK YACHT CHARTER

Superyacht SEA HAWK was built in 2002 by Azimut. She is a 25.9m / 85' Azimut 85 Ultimate motor yacht with exterior design by Stefano Righini and interior styling by Azimut. Sea Hawk offers accommodation for up to 8 guests in 4 cabins with additional room for her crew of 4. She features a variety of amenities to ensure comfortable charter vacations, including, Bow Thruster & Tender Garage. She also carries an impressive collection of toys as listed below.