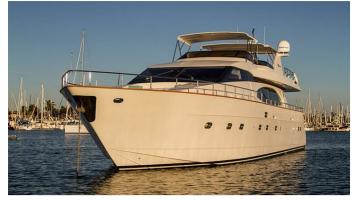

# **SEA HAWK**

Yacht Charter Details for 'Sea Hawk', the 25.9m Superyacht built by Azimut

**SPECIFICATIONS** 

LENGTH 25.9m / 85'

BEAM DRAFT 6.4m / 21' 1.73m / 5'8

YEAR REFIT 2002 2012

CRUISING SPEED 20 Knots

### SEA HAWK YACHT CHARTER

Superyacht SEA HAWK was built in 2002 by Azimut. She is a 25.9m / 85' Azimut 85 Ultimate motor yacht with exterior design by Stefano Righini and interior styling by Azimut. Sea Hawk offers accommodation for up to 8 guests in 4 cabins with additional room for her crew of 4. She features a variety of amenities to ensure comfortable charter vacations, including, Bow Thruster & Tender Garage. She also carries an impressive collection of toys as listed below.