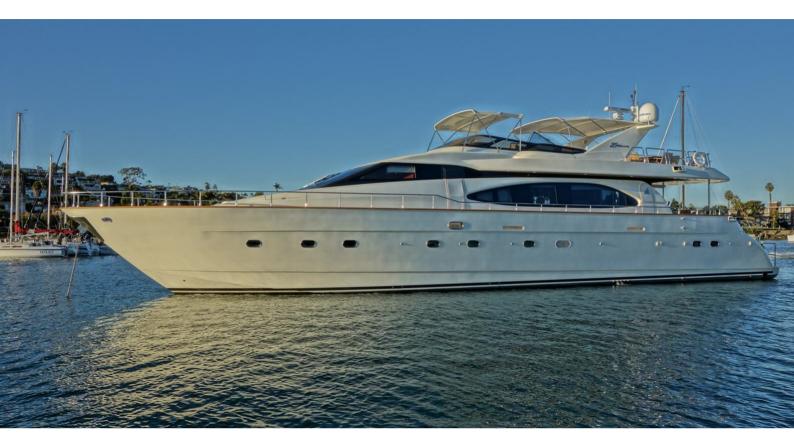

# **SEA HAWK**

Yacht Charter Details for 'Sea Hawk', the 25.9m Superyacht built by Azimut

**SPECIFICATIONS** 

LENGTH 25.9m / 85'

BEAM DRAFT 6.4m / 21' 1.73m / 5'8

YEAR REFIT 2002 2012

CRUISING SPEED 20 Knots

### SEA HAWK YACHT CHARTER

Superyacht SEA HAWK was built in 2002 by Azimut. She is a 25.9m / 85' Azimut 85 Ultimate motor yacht with exterior design by Stefano Righini and interior styling by Azimut. Sea Hawk offers accommodation for up to 8 guests in 4 cabins with additional room for her crew of 4. She features a variety of amenities to ensure comfortable charter vacations, including, Bow Thruster & Tender Garage. She also carries an impressive collection of toys as listed below.