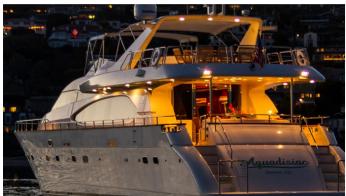

### SEA HAWK YACHT CHARTER

Superyacht SEA HAWK was built in 2002 by Azimut. She is a 25.9m / 85' Azimut 85 Ultimate motor yacht with exterior design by Stefano Righini and interior styling by Azimut. Sea Hawk offers accommodation for up to 8 guests in 4 cabins with additional room for her crew of 4. She features a variety of amenities to ensure comfortable charter vacations, including, Bow Thruster & Tender Garage. She also carries an impressive collection of toys as listed below.