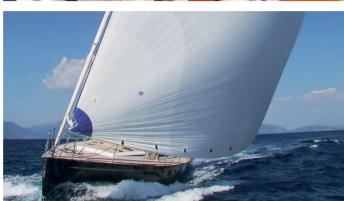

# CONSTANTER

Yacht Charter Details for 'Constanter', the 20m Superyacht built by Nautor's Swan

**SPECIFICATIONS** 

**LENGTH** 20m / 65'7

BEAM DRAFT 5.34m / 17'6 3.1m / 10'2

YEAR REFIT 2002 2012

CRUISING SPEED

#### CONSTANTER YACHT CHARTER

Superyacht CONSTANTER was built in 2002 by Nautor's Swan. She is a 20m / 65'7 sail yacht with exterior design by . Constanter offers accommodation for up to 6 guests in 3 cabins with additional room for her crew of 2. She features a variety of amenities to ensure comfortable charter vacations, including, Air Conditioning & WiFi connection on board. She also carries an impressive collection of toys as listed below.