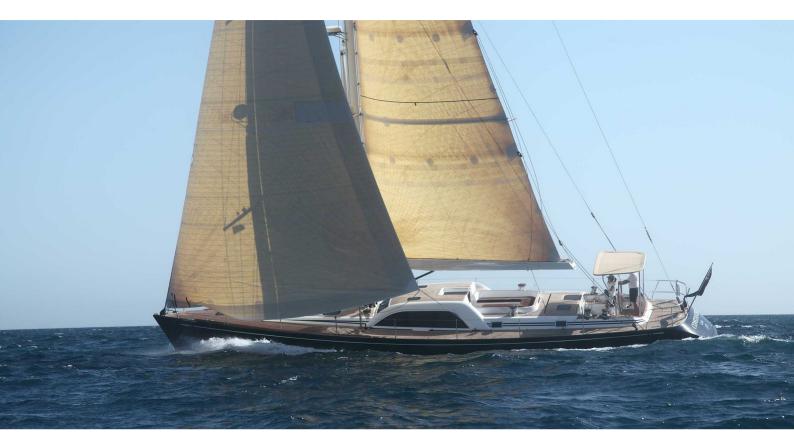

# CONSTANTER

Yacht Charter Details for 'Constanter', the 20m Superyacht built by Nautor's Swan

**SPECIFICATIONS** 

**LENGTH** 20m / 65'7

BEAM DRAFT 5.34m / 17'6 3.1m / 10'2

YEAR REFIT 2002 2012

CRUISING SPEED

#### CONSTANTER YACHT CHARTER

Superyacht CONSTANTER was built in 2002 by Nautor's Swan. She is a 20m / 65'7 sail yacht with exterior design by . Constanter offers accommodation for up to 6 guests in 3 cabins with additional room for her crew of 2. She features a variety of amenities to ensure comfortable charter vacations, including, Air Conditioning & WiFi connection on board. She also carries an impressive collection of toys as listed below.