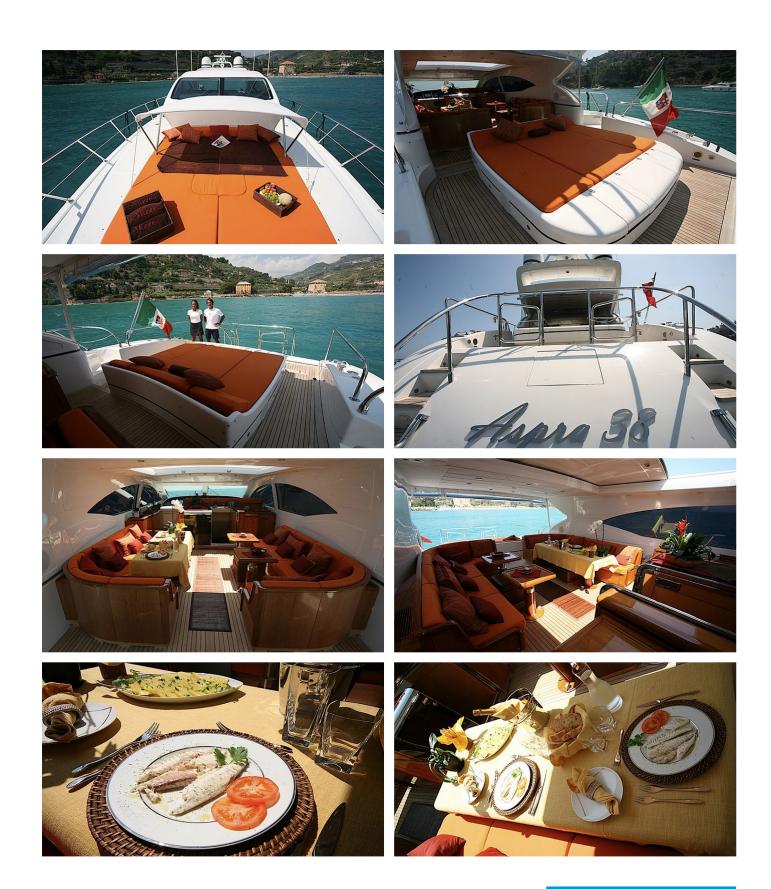

# **ASPRA 38 YACHT CHARTER**

Superyacht ASPRA 38 was built in 2005 by Overmarine. She is a 22.17m / 72'9 Mangusta 72 motor yacht with exterior design by and interior styling by Overmarine . Aspra 38 offers accommodation for up to 6 guests in 3 cabins with additional room for her crew of 2. She features a variety of amenities to ensure comfortable charter vacations, including Air Conditioning. She also carries an impressive collection of toys as listed below.

# Air Conditioning

For a full up-to-date list of leisure facilities or amenities onboard Motor Yacht Aspra 38 please contact your Yacht Charter Broker prior to booking your vacation. If there is a particular water toy that you would like, but it is not listed, then it may be possible to rent this equipment for you.