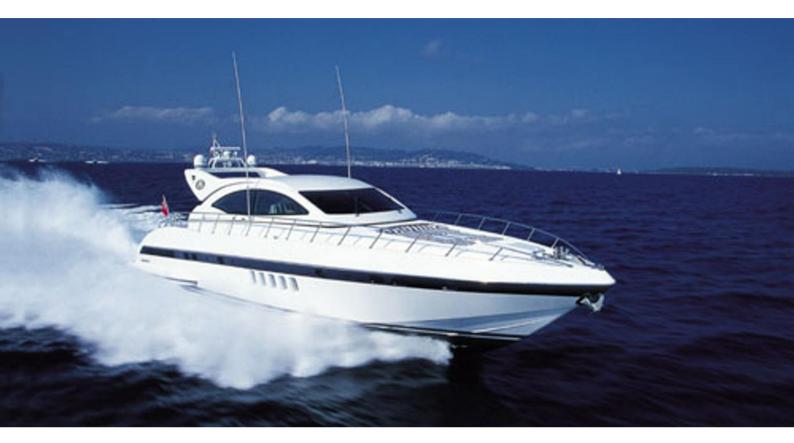

# ASPRA 38

Yacht Charter Details for 'Aspra 38', the 22.17m Superyacht built by Overmarine

**SPECIFICATIONS** 

LENGTH

22.17m / 72'9

BEAM DRAFT 5.56m / 18'3 1.91m / 6'3

YEAR REFIT 2005 2009

CRUISING SPEED

# **ASPRA 38 YACHT CHARTER**

Superyacht ASPRA 38 was built in 2005 by Overmarine. She is a 22.17m / 72'9 Mangusta 72 motor yacht with exterior design by and interior styling by Overmarine . Aspra 38 offers accommodation for up to 6 guests in 3 cabins with additional room for her crew of 2. She features a variety of amenities to ensure comfortable charter vacations, including Air Conditioning. She also carries an impressive collection of toys as listed below.