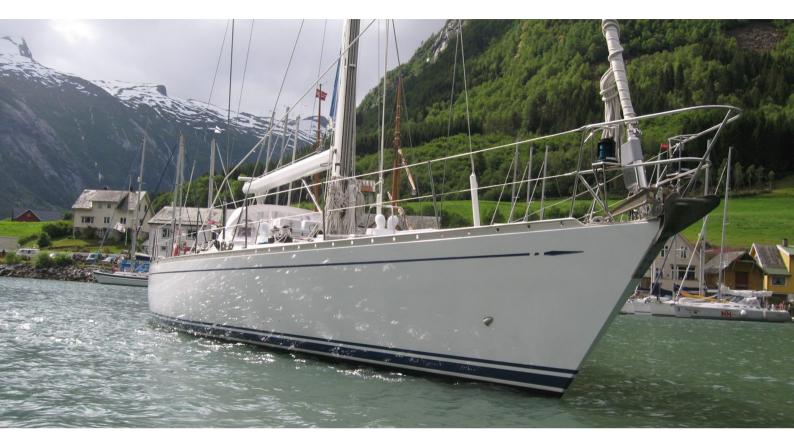

# **ICHI BAN**

Yacht Charter Details for 'Ichi Ban', the 21m Superyacht built by Nautor's Swan

**SPECIFICATIONS** 

LENGTH 21m / 68'11

BEAM DRAFT 5.3m / 17'5 4.3m / 14'1

REFIT YEAR

1983

**CRUISING SPEED** 

## ICHI BAN YACHT CHARTER

Superyacht ICHI BAN was built in 1983 by Nautor's Swan. She is a 21m / 68'11 sail yacht with exterior design by . Ichi Ban offers accommodation for up to 8 guests in 4 cabins with additional room for her crew of 2. She features a variety of amenities to ensure comfortable charter vacations. She also carries an impressive collection of toys as listed below.