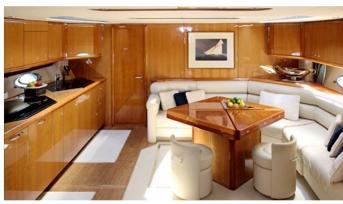

## REHAB YACHT CHARTER

Superyacht REHAB was built in 2004 by Sunseeker. She is a 21.01m / 68'11 motor yacht with exterior design by . Rehab offers accommodation for up to 4 guests in 2 cabins with additional room for her crew of 2. She features a variety of amenities to ensure comfortable charter vacations, including Air Conditioning. She also carries an impressive collection of toys as listed below.