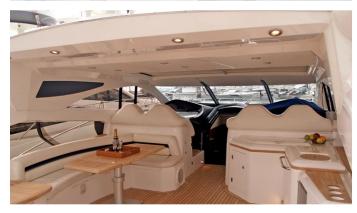

## REHAB YACHT CHARTER

Superyacht REHAB was built in 2004 by Sunseeker. She is a 21.01m / 68'11 motor yacht with exterior design by . Rehab offers accommodation for up to 4 guests in 2 cabins with additional room for her crew of 2. She features a variety of amenities to ensure comfortable charter vacations, including Air Conditioning. She also carries an impressive collection of toys as listed below.