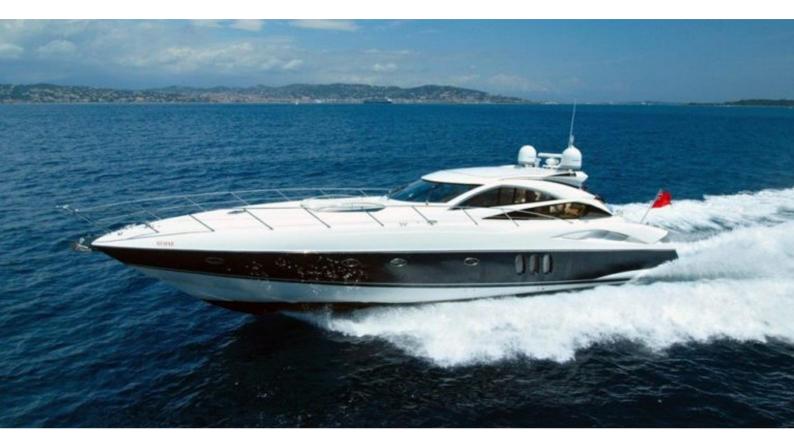

# **REHAB**

Yacht Charter Details for 'Rehab', the 21.01m Superyacht built by Sunseeker

**SPECIFICATIONS** 

LENGTH 21.01m / 68'11

BEAM DRAFT 5.18m / 17' 1.15m / 3'9

YEAR REFIT 2004 2016

CRUISING SPEED 20 Knots

## REHAB YACHT CHARTER

Superyacht REHAB was built in 2004 by Sunseeker. She is a 21.01m / 68'11 motor yacht with exterior design by . Rehab offers accommodation for up to 4 guests in 2 cabins with additional room for her crew of 2. She features a variety of amenities to ensure comfortable charter vacations, including Air Conditioning. She also carries an impressive collection of toys as listed below.