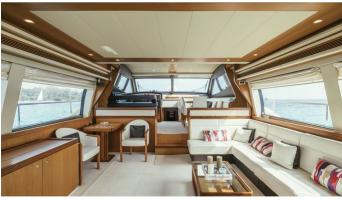

### TO ESCAPE YACHT CHARTER

Superyacht TO ESCAPE was built in 2005 by Ferretti Yachts. She is a 21.01m / 68'11 motor yacht with exterior design by . To Escape offers accommodation for up to 6 guests in 3 cabins with additional room for her crew of 2. She features a variety of amenities to ensure comfortable charter vacations, including, Air Conditioning & WiFi connection on board. She also carries an impressive collection of toys as listed below.