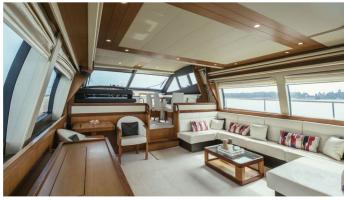

### TO ESCAPE YACHT CHARTER

Superyacht TO ESCAPE was built in 2005 by Ferretti Yachts. She is a 21.01m / 68'11 motor yacht with exterior design by . To Escape offers accommodation for up to 6 guests in 3 cabins with additional room for her crew of 2. She features a variety of amenities to ensure comfortable charter vacations, including, Air Conditioning & WiFi connection on board. She also carries an impressive collection of toys as listed below.