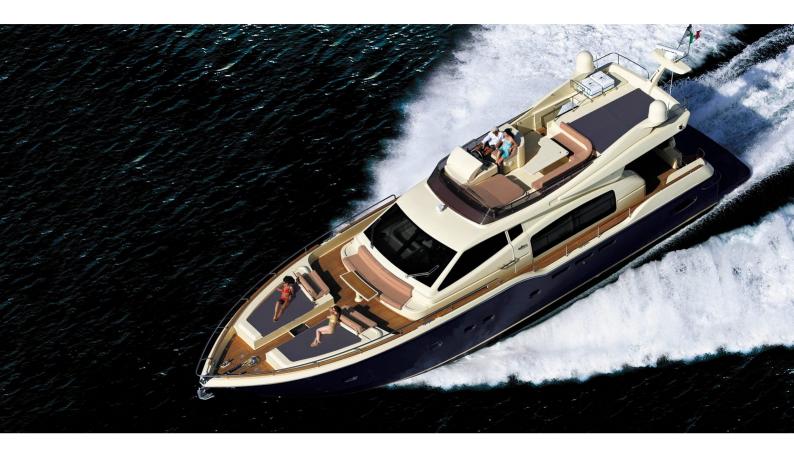

# TO ESCAPE

Yacht Charter Details for 'To Escape', the 21.01m Superyacht built by Ferretti Yachts

**SPECIFICATIONS** 

LENGTH 21.01m / 68'11

BEAM DRAFT 5.5m / 18'1 1.73m / 5'8

YEAR REFIT 2005 2009

CRUISING SPEED 24 Knots

### TO ESCAPE YACHT CHARTER

Superyacht TO ESCAPE was built in 2005 by Ferretti Yachts. She is a 21.01m / 68'11 motor yacht with exterior design by . To Escape offers accommodation for up to 6 guests in 3 cabins with additional room for her crew of 2. She features a variety of amenities to ensure comfortable charter vacations, including, Air Conditioning & WiFi connection on board. She also carries an impressive collection of toys as listed below.