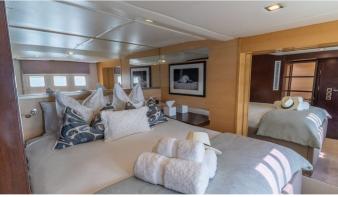

#### SEAZEN II YACHT CHARTER

Superyacht SEAZEN II was built in 2008 by Sunreef Yachts. She is a 21.4 m / 70'3 Sunreef 70 sail yacht with exterior design by and interior styling by Sunreef Yachts . Seazen II offers accommodation for up to 9 guests in 4 cabins with additional room for her crew of 3. She features a variety of amenities to ensure comfortable charter vacations, including, Air Conditioning & WiFi connection on board. She also carries an impressive collection of toys as listed below.