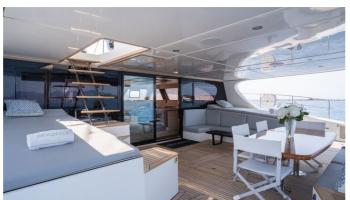

#### SEAZEN II YACHT CHARTER

Superyacht SEAZEN II was built in 2008 by Sunreef Yachts. She is a 21.4 m / 70'3 Sunreef 70 sail yacht with exterior design by and interior styling by Sunreef Yachts . Seazen II offers accommodation for up to 9 guests in 4 cabins with additional room for her crew of 3. She features a variety of amenities to ensure comfortable charter vacations, including, Air Conditioning & WiFi connection on board. She also carries an impressive collection of toys as listed below.

### **SEAZEN II AMENITIES & TOYS**

Wi-Fi

Air Conditioning

Satellite TV

For a full up-to-date list of leisure facilities or amenities onboard Sail Yacht Seazen II please contact your Yacht Charter Broker prior to booking your vacation. If there is a particular water toy that you would like, but it is not listed, then it may be possible to rent this equipment for you.