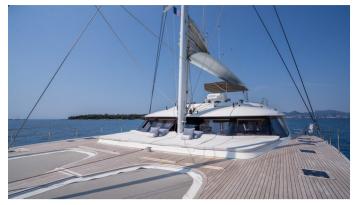

#### SEAZEN II YACHT CHARTER

Superyacht SEAZEN II was built in 2008 by Sunreef Yachts. She is a 21.4 m / 70'3 Sunreef 70 sail yacht with exterior design by and interior styling by Sunreef Yachts . Seazen II offers accommodation for up to 9 guests in 4 cabins with additional room for her crew of 3. She features a variety of amenities to ensure comfortable charter vacations, including, Air Conditioning & WiFi connection on board. She also carries an impressive collection of toys as listed below.

### **SEAZEN II AMENITIES & TOYS**

Wi-Fi

Air Conditioning

Satellite TV

For a full up-to-date list of leisure facilities or amenities onboard Sail Yacht Seazen II please contact your Yacht Charter Broker prior to booking your vacation. If there is a particular water toy that you would like, but it is not listed, then it may be possible to rent this equipment for you.