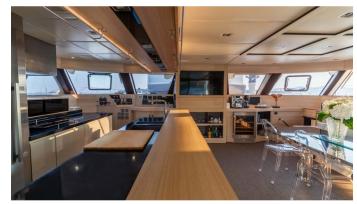

#### SEAZEN II YACHT CHARTER

Superyacht SEAZEN II was built in 2008 by Sunreef Yachts. She is a 21.4 m / 70'3 Sunreef 70 sail yacht with exterior design by and interior styling by Sunreef Yachts . Seazen II offers accommodation for up to 9 guests in 4 cabins with additional room for her crew of 3. She features a variety of amenities to ensure comfortable charter vacations, including, Air Conditioning & WiFi connection on board. She also carries an impressive collection of toys as listed below.