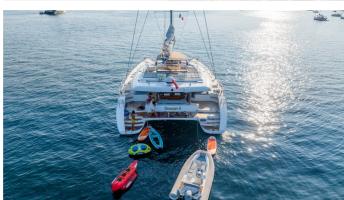

# SEAZEN II

Yacht Charter Details for 'Seazen II', the 21.4m Superyacht built by Sunreef Yachts

**SPECIFICATIONS** 

LENGTH

21.4m / 70'3

BEAM DRAFT 10.4m / 34'1 1.52m / 5'

YEAR REFIT 2008 2023

**CRUISING SPEED** 

#### SEAZEN II YACHT CHARTER

Superyacht SEAZEN II was built in 2008 by Sunreef Yachts. She is a 21.4 m / 70'3 Sunreef 70 sail yacht with exterior design by and interior styling by Sunreef Yachts . Seazen II offers accommodation for up to 9 guests in 4 cabins with additional room for her crew of 3. She features a variety of amenities to ensure comfortable charter vacations, including, Air Conditioning & WiFi connection on board. She also carries an impressive collection of toys as listed below.

### **SEAZEN II AMENITIES & TOYS**

Wi-Fi

Air Conditioning

Satellite TV

For a full up-to-date list of leisure facilities or amenities onboard Sail Yacht Seazen II please contact your Yacht Charter Broker prior to booking your vacation. If there is a particular water toy that you would like, but it is not listed, then it may be possible to rent this equipment for you.