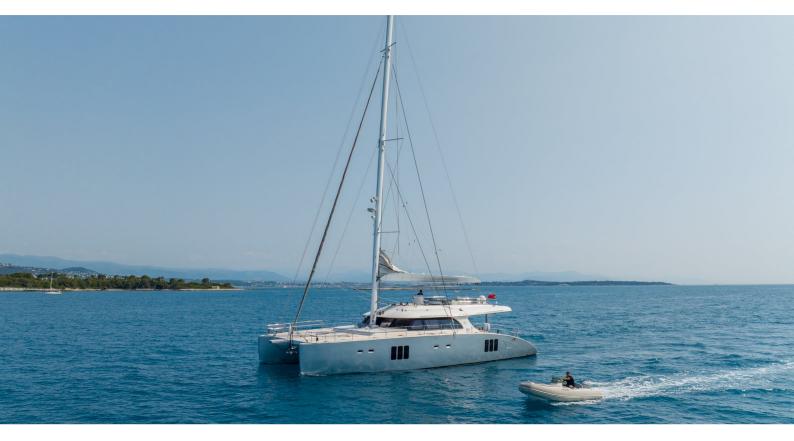

# SEAZEN II

Yacht Charter Details for 'Seazen II', the 21.4m Superyacht built by Sunreef Yachts

**SPECIFICATIONS** 

LENGTH

21.4m / 70'3

BEAM DRAFT 10.4m / 34'1 1.52m / 5'

YEAR REFIT 2008 2023

**CRUISING SPEED** 

#### SEAZEN II YACHT CHARTER

Superyacht SEAZEN II was built in 2008 by Sunreef Yachts. She is a 21.4 m / 70'3 Sunreef 70 sail yacht with exterior design by and interior styling by Sunreef Yachts . Seazen II offers accommodation for up to 9 guests in 4 cabins with additional room for her crew of 3. She features a variety of amenities to ensure comfortable charter vacations, including, Air Conditioning & WiFi connection on board. She also carries an impressive collection of toys as listed below.