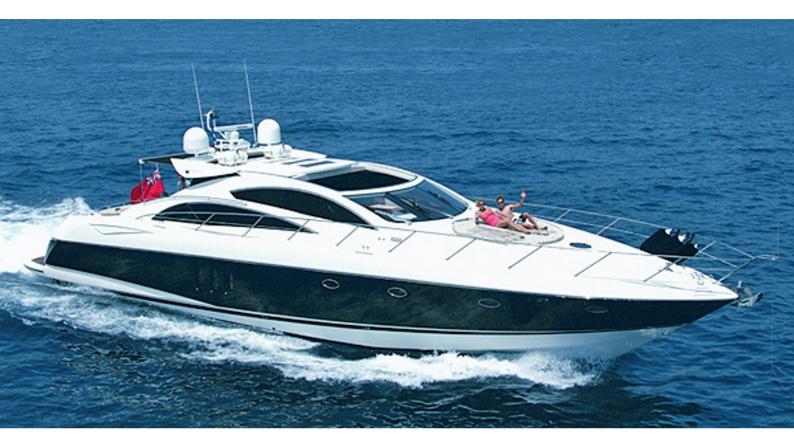

# **AMADEUS**

Yacht Charter Details for 'Amadeus', the 21.95m Superyacht built by Sunseeker

**SPECIFICATIONS** 

LENGTH

21.95m / 72'

BEAM DRAFT 5.23m / 17'2 3.38m / 11'1

YEAR REFIT

2008

### AMADEUS YACHT CHARTER

Superyacht AMADEUS was built in 2008 by Sunseeker. She is a 21.95m / 72' motor yacht with exterior design by . Amadeus offers accommodation for up to 6 guests in 3 cabins with additional room for her crew of 2. She features a variety of amenities to ensure comfortable charter vacations, including, Air Conditioning & WiFi connection on board. She also carries an impressive collection of toys as listed below.