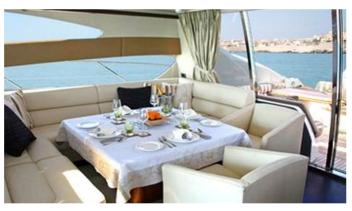

### AMADEUS YACHT CHARTER

Superyacht AMADEUS was built in 2008 by Sunseeker. She is a 21.95m / 72' motor yacht with exterior design by . Amadeus offers accommodation for up to 6 guests in 3 cabins with additional room for her crew of 2. She features a variety of amenities to ensure comfortable charter vacations, including, Air Conditioning & WiFi connection on board. She also carries an impressive collection of toys as listed below.