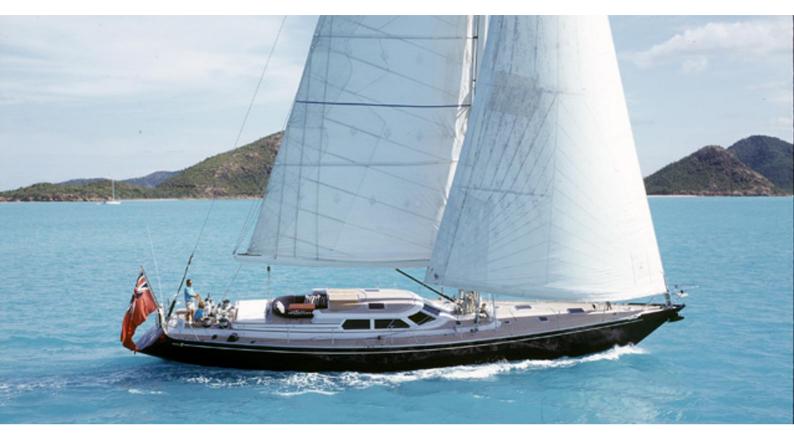

# CAMPAI

Yacht Charter Details for 'Campai', the 22.05m Superyacht built by Southern Wind

#### **CAMPAI YACHT CHARTER**

Superyacht CAMPAI was built in 1993 by Southern Wind. She is a  $22.05 \,\mathrm{m}$  / 72'4 sail yacht with exterior design by . Campai offers accommodation for up to 6 guests in 3 cabins with additional room for her crew of 3. She features a variety of amenities to ensure comfortable charter vacations, including Air Conditioning. She also carries an impressive collection of toys as listed below.