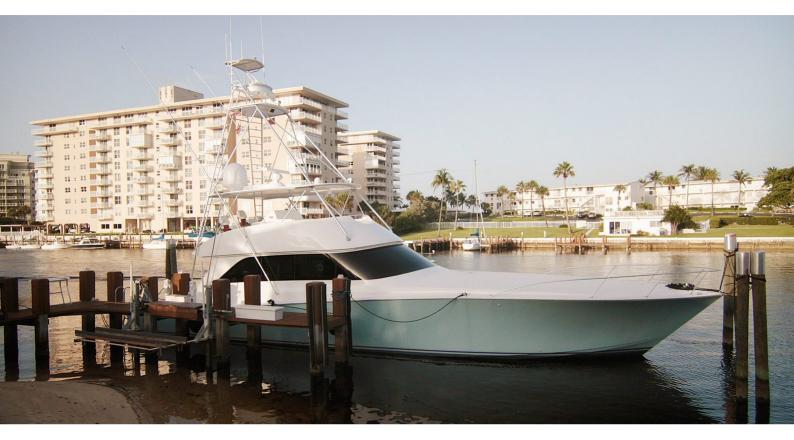

# AWAY WE GO AGAIN

Yacht Charter Details for 'Away We Go Again', the 22.5m Superyacht built by Viking Yachts

**SPECIFICATIONS** 

LENGTH

22.5m / 73'10

BEAM DRAFT 6.03m / 19'9 1.71m / 5'7

YEAR REFIT 2005

CRUISING SPEED

#### AWAY WE GO AGAIN YACHT CHARTER

Superyacht AWAY WE GO AGAIN was built in 2005 by Viking Yachts. She is a 22.5 m / 73'10 Viking 74 motor yacht with exterior design by Viking Yachts and interior styling by Viking Yachts . Away We Go Again offers accommodation for up to 6 guests in 4 cabins with additional room for her crew of 2. She features a variety of amenities to ensure comfortable charter vacations, including Air Conditioning. She also carries an impressive collection of toys as listed below.