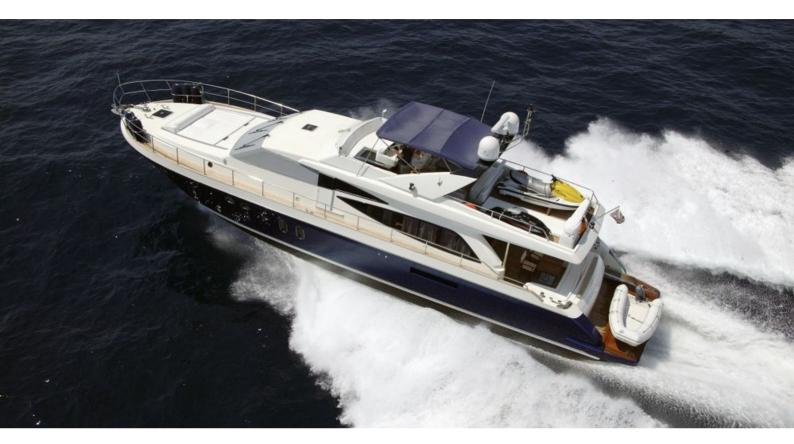

# **PHLORA**

Yacht Charter Details for 'Phlora', the 22.5m Superyacht built by Couach

**SPECIFICATIONS** 

LENGTH

22.5m / 73'10

BEAM

DRAFT

5.4m / 17'9 1.35m / 4'5

### PHLORA YACHT CHARTER

Superyacht PHLORA was built in 2006 by Couach. She is a 22.5m / 73'10 motor yacht with exterior design by . Phlora offers accommodation for up to 8 guests in 4 cabins with additional room for her crew of 2. She features a variety of amenities to ensure comfortable charter vacations, including Air Conditioning. She also carries an impressive collection of toys as listed below.