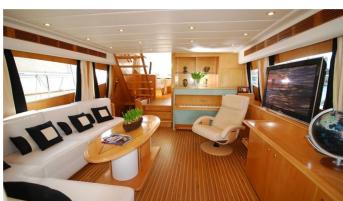

### PHLORA YACHT CHARTER

Superyacht PHLORA was built in 2006 by Couach. She is a 22.5m / 73'10 motor yacht with exterior design by . Phlora offers accommodation for up to 8 guests in 4 cabins with additional room for her crew of 2. She features a variety of amenities to ensure comfortable charter vacations, including Air Conditioning. She also carries an impressive collection of toys as listed below.