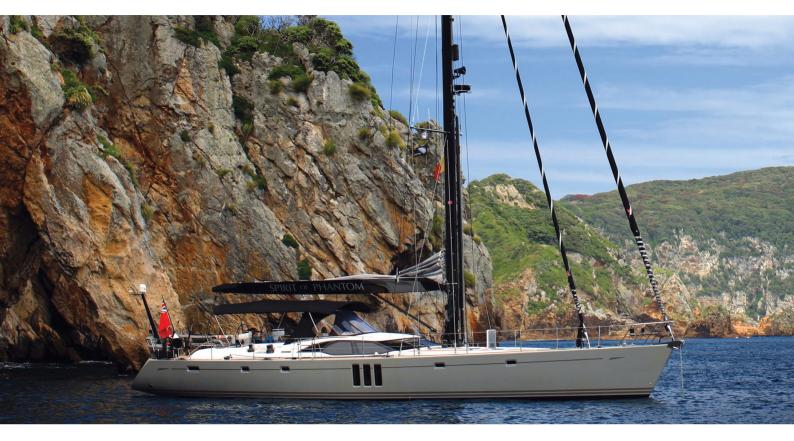

# SPIRIT OF PHANTOM

Yacht Charter Details for 'Spirit of Phantom', the 22m Superyacht built by Oyster Yachts

**SPECIFICATIONS** 

**LENGTH** 22m / 72'2

BEAM DRAFT 5.79m / 19' 2.9m / 9'6

YEAR REFIT 2012

CRUISING SPEED 9 Knots

## SPIRIT OF PHANTOM YACHT CHARTER

Superyacht SPIRIT OF PHANTOM was built in 2012 by Oyster Yachts. She is a 22m / 72'2 Oyster 725 sail yacht with exterior design by . Spirit of Phantom offers accommodation for up to 6 guests in 3 cabins with additional room for her crew of 2. She features a variety of amenities to ensure comfortable charter vacations, including Air Conditioning. She also carries an impressive collection of toys as listed below.