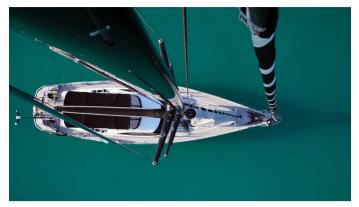

# SPIRIT OF PHANTOM

Yacht Charter Details for 'Spirit of Phantom', the 22m Superyacht built by Oyster Yachts

**SPECIFICATIONS** 

**LENGTH** 22m / 72'2

BEAM DRAFT 5.79m / 19' 2.9m / 9'6

YEAR REFIT 2012

CRUISING SPEED 9 Knots

## SPIRIT OF PHANTOM YACHT CHARTER

Superyacht SPIRIT OF PHANTOM was built in 2012 by Oyster Yachts. She is a 22m / 72'2 Oyster 725 sail yacht with exterior design by . Spirit of Phantom offers accommodation for up to 6 guests in 3 cabins with additional room for her crew of 2. She features a variety of amenities to ensure comfortable charter vacations, including Air Conditioning. She also carries an impressive collection of toys as listed below.