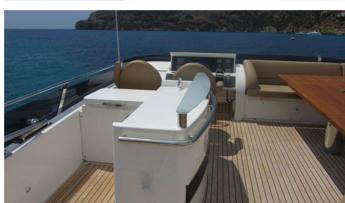

## **EUPHORIA OF LONDON YACHT CHARTER**

Superyacht EUPHORIA OF LONDON was built in 2010 by Princess. She is a 22.58m / 74'1 motor yacht with exterior design by . Euphoria of London offers accommodation for up to 8 guests in 4 cabins with additional room for her crew of 2. She features a variety of amenities to ensure comfortable charter vacations, including Air Conditioning. She also carries an impressive collection of toys as listed below.