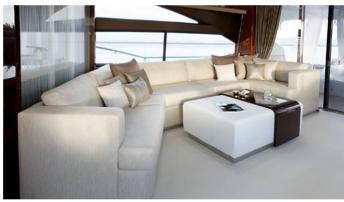

## **EUPHORIA OF LONDON YACHT CHARTER**

Superyacht EUPHORIA OF LONDON was built in 2010 by Princess. She is a 22.58m / 74'1 motor yacht with exterior design by . Euphoria of London offers accommodation for up to 8 guests in 4 cabins with additional room for her crew of 2. She features a variety of amenities to ensure comfortable charter vacations, including Air Conditioning. She also carries an impressive collection of toys as listed below.