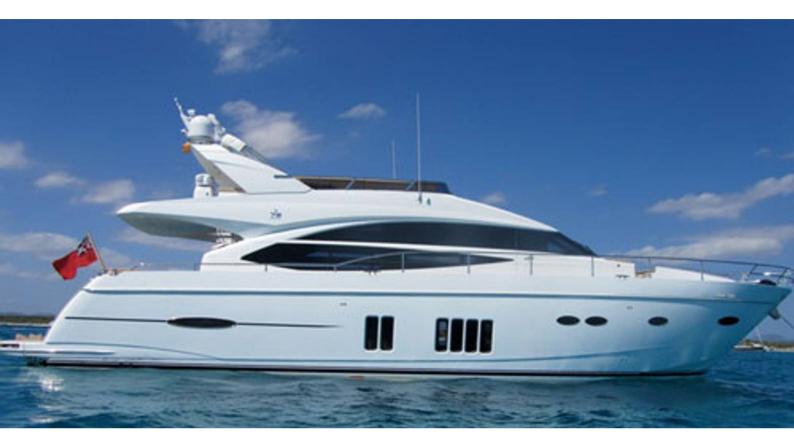

# **EUPHORIA OF LONDON**

Yacht Charter Details for 'Euphoria of London', the 22.58m Superyacht built by Princess

## **EUPHORIA OF LONDON YACHT CHARTER**

Superyacht EUPHORIA OF LONDON was built in 2010 by Princess. She is a 22.58m / 74'1 motor yacht with exterior design by . Euphoria of London offers accommodation for up to 8 guests in 4 cabins with additional room for her crew of 2. She features a variety of amenities to ensure comfortable charter vacations, including Air Conditioning. She also carries an impressive collection of toys as listed below.