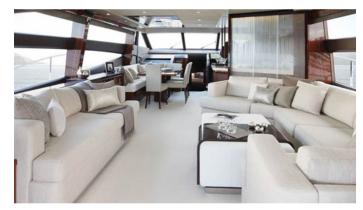

## **EUPHORIA OF LONDON YACHT CHARTER**

Superyacht EUPHORIA OF LONDON was built in 2010 by Princess. She is a 22.58m / 74'1 motor yacht with exterior design by . Euphoria of London offers accommodation for up to 8 guests in 4 cabins with additional room for her crew of 2. She features a variety of amenities to ensure comfortable charter vacations, including Air Conditioning. She also carries an impressive collection of toys as listed below.