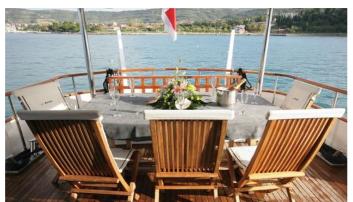

### SURUBIM YACHT CHARTER

Superyacht SURUBIM was built in 1969 by CRN. She is a 23m / 75'6 motor yacht with exterior design by . Surubim offers accommodation for up to 8 guests in 4 cabins with additional room for her crew of 3. She features a variety of amenities to ensure comfortable charter vacations, includingAir Conditioning. She also carries an impressive collection of toys as listed below.