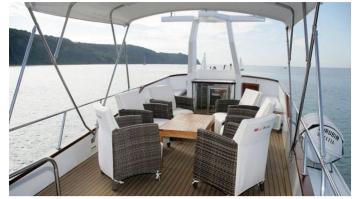

### SURUBIM YACHT CHARTER

Superyacht SURUBIM was built in 1969 by CRN. She is a 23m / 75'6 motor yacht with exterior design by . Surubim offers accommodation for up to 8 guests in 4 cabins with additional room for her crew of 3. She features a variety of amenities to ensure comfortable charter vacations, includingAir Conditioning. She also carries an impressive collection of toys as listed below.