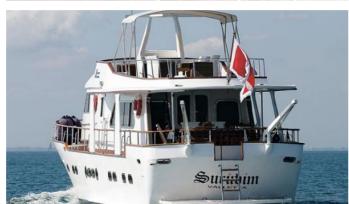

# **SURUBIM**

Yacht Charter Details for 'Surubim', the 23m Superyacht built by CRN

**SPECIFICATIONS** 

**LENGTH** 23m / 75'6

BEAM DRAFT 6m / 19'8 2m / 6'7

YEAR REFIT 1969 2003

CRUISING SPEED 10 Knots

**ACCOMMODATION** 

### SURUBIM YACHT CHARTER

Superyacht SURUBIM was built in 1969 by CRN. She is a 23m / 75'6 motor yacht with exterior design by . Surubim offers accommodation for up to 8 guests in 4 cabins with additional room for her crew of 3. She features a variety of amenities to ensure comfortable charter vacations, includingAir Conditioning. She also carries an impressive collection of toys as listed below.