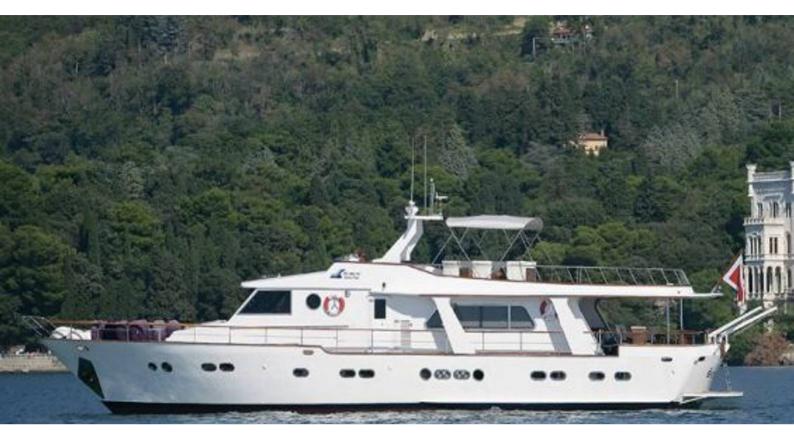

# **SURUBIM**

Yacht Charter Details for 'Surubim', the 23m Superyacht built by CRN

**SPECIFICATIONS** 

**LENGTH** 23m / 75'6

BEAM DRAFT 6m / 19'8 2m / 6'7

YEAR REFIT 1969 2003

CRUISING SPEED 10 Knots

**ACCOMMODATION** 

### SURUBIM YACHT CHARTER

Superyacht SURUBIM was built in 1969 by CRN. She is a 23m / 75'6 motor yacht with exterior design by . Surubim offers accommodation for up to 8 guests in 4 cabins with additional room for her crew of 3. She features a variety of amenities to ensure comfortable charter vacations, includingAir Conditioning. She also carries an impressive collection of toys as listed below.