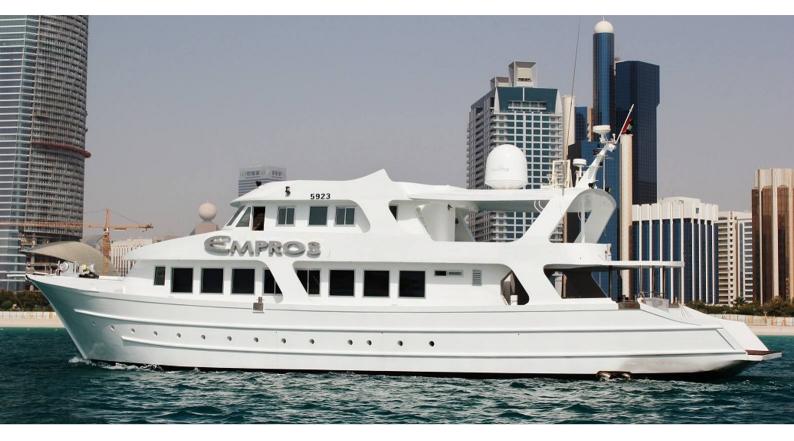

# EMPROS 100

Yacht Charter Details for 'Empros 100', the 28.75m Superyacht built by Empros

**SPECIFICATIONS** 

LENGTH

28.75m / 94<sup>1</sup>4

BEAM DRAFT

7.45m / 24'5 3.3m / 10'10

YEAR REFIT

### **EMPROS 100 YACHT CHARTER**

Superyacht EMPROS 100 was built in 2002 by Empros. She is a 28.75 m / 94'4 motor yacht with exterior design by . Empros 100 offers accommodation for up to 15 guests in 5 cabins with additional room for her crew of 4. She features a variety of amenities to ensure comfortable charter vacations. She also carries an impressive collection of toys as listed below.