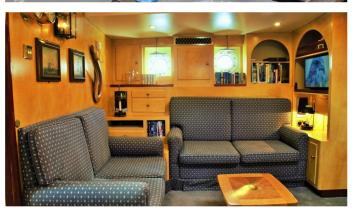

# WINDWEAVER OF PENNINGTON

Yacht Charter Details for 'Windweaver of Pennington', the 25.62m Superyacht built by Midship

### **SPECIFICATIONS**

LENGTH

25.62m / 84<sup>1</sup>

BEAM DRAFT 5.4m / 17'9 3.4m / 11'2

**YEAR REFIT** 1998 2021

**CRUISING SPEED** 

8 Knots

### **ACCOMMODATION**

GUESTS CABINS CREW

7 3 3

CABIN CONFIGURATION

### **CHARTER RATES**

SUMMER

from

€20,800 / week + expenses

WINTER

from

€20,800 / week + expenses

Details correct as of 12 May, 2024

FOR MORE INFORMATION:



or SCAN QR CODE



















MORE PHOTOS, VIDEO OR INTERACTIVE DECK PLANS:



**CLICK HERE** 



## WINDWEAVER OF PENNINGTON YACHT CHARTER

Superyacht WINDWEAVER OF PENNINGTON was built in 1998 by Midship. She is a 25.62m / 84'1 sail yacht with exterior design by Robert Clark . Windweaver of Pennington offers accommodation for up to 7 guests in 3 cabins with additional room for her crew of 3. She features a variety of amenities to ensure comfortable charter vacations. She also carries an impressive collection of toys as listed below.

### WINDWEAVER OF PENNINGTON AMENITIES & TOYS

For a full up-to-date list of leisure facilities or amenities onboard Sail Yacht Windweaver of Pennington please contact your Yacht Charter Broker prior to booking your vacation. If there is a particular water toy that you would like,