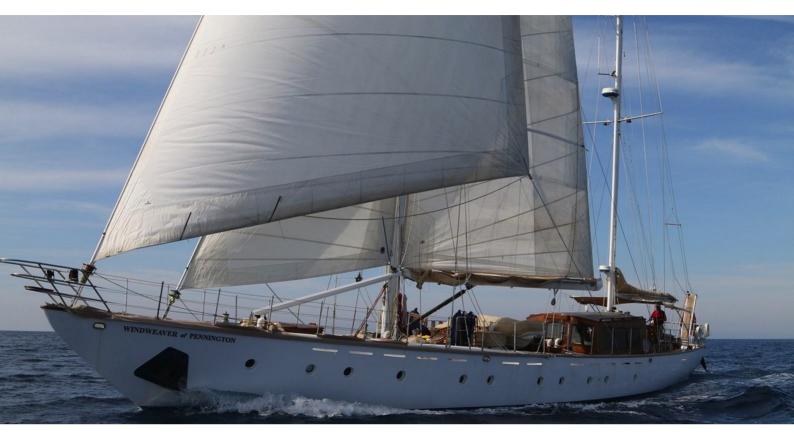

# WINDWEAVER OF PENNINGTON

Yacht Charter Details for 'Windweaver of Pennington', the 25.62m Superyacht built by Midship

## WINDWEAVER OF PENNINGTON YACHT CHARTER

Superyacht WINDWEAVER OF PENNINGTON was built in 1998 by Midship. She is a 25.62m / 84'1 sail yacht with exterior design by Robert Clark . Windweaver of Pennington offers accommodation for up to 7 guests in 3 cabins with additional room for her crew of 3. She features a variety of amenities to ensure comfortable charter vacations. She also carries an impressive collection of toys as listed below.