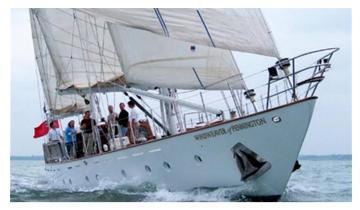

## WINDWEAVER OF PENNINGTON YACHT CHARTER

Superyacht WINDWEAVER OF PENNINGTON was built in 1998 by Midship. She is a 25.62m / 84'1 sail yacht with exterior design by Robert Clark . Windweaver of Pennington offers accommodation for up to 7 guests in 3 cabins with additional room for her crew of 3. She features a variety of amenities to ensure comfortable charter vacations. She also carries an impressive collection of toys as listed below.