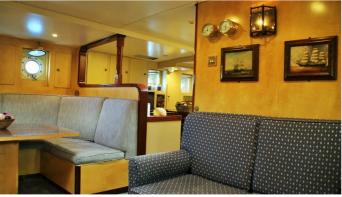

## WINDWEAVER OF PENNINGTON YACHT CHARTER

Superyacht WINDWEAVER OF PENNINGTON was built in 1998 by Midship. She is a 25.62m / 84'1 sail yacht with exterior design by Robert Clark . Windweaver of Pennington offers accommodation for up to 7 guests in 3 cabins with additional room for her crew of 3. She features a variety of amenities to ensure comfortable charter vacations. She also carries an impressive collection of toys as listed below.