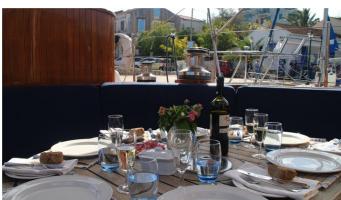

## WINDWEAVER OF PENNINGTON YACHT CHARTER

Superyacht WINDWEAVER OF PENNINGTON was built in 1998 by Midship. She is a 25.62m / 84'1 sail yacht with exterior design by Robert Clark . Windweaver of Pennington offers accommodation for up to 7 guests in 3 cabins with additional room for her crew of 3. She features a variety of amenities to ensure comfortable charter vacations. She also carries an impressive collection of toys as listed below.