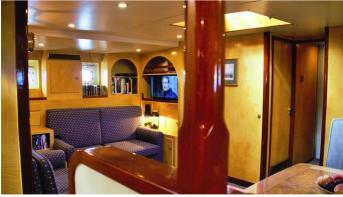

# WINDWEAVER OF PENNINGTON

Yacht Charter Details for 'Windweaver of Pennington', the 25.62m Superyacht built by Midship

### **SPECIFICATIONS**

LENGTH

25.62m / 84<sup>1</sup>

BEAM DRAFT 5.4m / 17'9 3.4m / 11'2

**YEAR REFIT** 1998 2021

**CRUISING SPEED** 

8 Knots

### **ACCOMMODATION**

GUESTS CABINS CREW

7 3 3

CABIN CONFIGURATION

### **CHARTER RATES**

SUMMER

from

€20,800 / week + expenses

WINTER

from

€20,800 / week + expenses

Details correct as of 12 May, 2024

FOR MORE INFORMATION:



or SCAN QR CODE



















MORE PHOTOS, VIDEO OR INTERACTIVE DECK PLANS:



**CLICK HERE** 



## WINDWEAVER OF PENNINGTON YACHT CHARTER

Superyacht WINDWEAVER OF PENNINGTON was built in 1998 by Midship. She is a 25.62m / 84'1 sail yacht with exterior design by Robert Clark . Windweaver of Pennington offers accommodation for up to 7 guests in 3 cabins with additional room for her crew of 3. She features a variety of amenities to ensure comfortable charter vacations. She also carries an impressive collection of toys as listed below.

### WINDWEAVER OF PENNINGTON AMENITIES & TOYS

For a full up-to-date list of leisure facilities or amenities onboard Sail Yacht Windweaver of Pennington please contact your Yacht Charter Broker prior to booking your vacation. If there is a particular water toy that you would like, bu