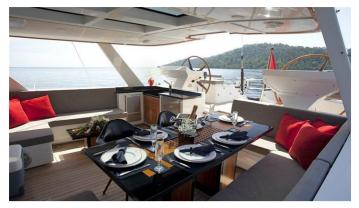

### SILVER LINING YACHT CHARTER

Superyacht SILVER LINING was built in 2011 by Phithak. She is a 31.4m / 103' sail yacht with exterior design by Sparkman & Stephens . Silver Lining offers accommodation for up to 8 guests in 4 cabins with additional room for her crew of 5. She features a variety of amenities to ensure comfortable charter vacations. She also carries an impressive collection of toys as listed below.

#### SILVER LINING AMENITIES & TOYS

For a full up-to-date list of leisure facilities or amenities onboard Sail Yacht Silver Lining please contact your Yacht Charter Broker prior to booking your vacation. If there is a particular water toy that you would like, but it is not listed, then it may be possible to rent this equipment for you.