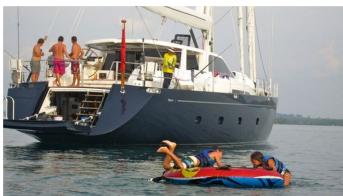

### SILVER LINING YACHT CHARTER

Superyacht SILVER LINING was built in 2011 by Phithak. She is a 31.4m / 103' sail yacht with exterior design by Sparkman & Stephens . Silver Lining offers accommodation for up to 8 guests in 4 cabins with additional room for her crew of 5. She features a variety of amenities to ensure comfortable charter vacations. She also carries an impressive collection of toys as listed below.

#### SILVER LINING AMENITIES & TOYS

For a full up-to-date list of leisure facilities or amenities onboard Sail Yacht Silver Lining please contact your Yacht Charter Broker prior to booking your vacation. If there is a particular water toy that you would like, but it is not listed, then it may be possible to rent this equipment for you.