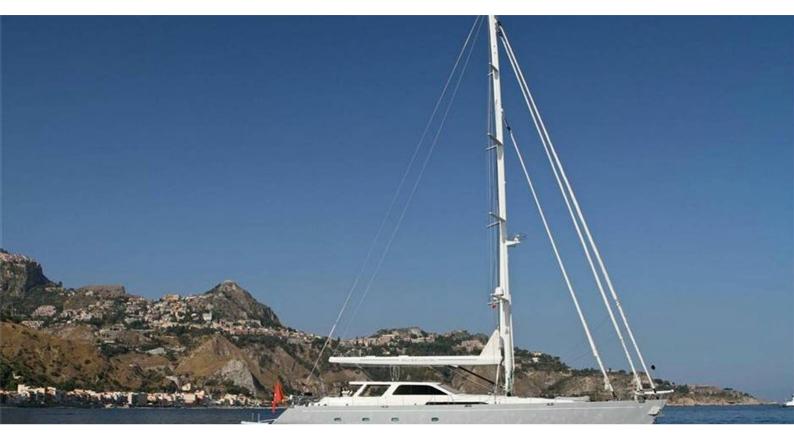

# SILVER LINING

Yacht Charter Details for 'Silver Lining', the 31.4m Superyacht built by Phithak

### SILVER LINING YACHT CHARTER

Superyacht SILVER LINING was built in 2011 by Phithak. She is a 31.4m / 103' sail yacht with exterior design by Sparkman & Stephens . Silver Lining offers accommodation for up to 8 guests in 4 cabins with additional room for her crew of 5. She features a variety of amenities to ensure comfortable charter vacations. She also carries an impressive collection of toys as listed below.