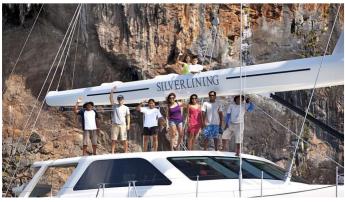

### SILVER LINING YACHT CHARTER

Superyacht SILVER LINING was built in 2011 by Phithak. She is a 31.4m / 103' sail yacht with exterior design by Sparkman & Stephens . Silver Lining offers accommodation for up to 8 guests in 4 cabins with additional room for her crew of 5. She features a variety of amenities to ensure comfortable charter vacations. She also carries an impressive collection of toys as listed below.

### ACCOMMODATION

GUESTS CABINS CREW

3 4 5

CABIN CONFIGURATION