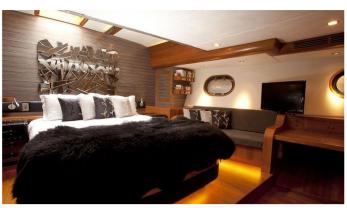

# SILVER LINING

Yacht Charter Details for 'Silver Lining', the 31.4m Superyacht built by Phithak

### **SPECIFICATIONS**

**LENGTH** 31.4m / 103'

BEAM DRAFT 7.2m / 23'7 3.5m / 11'6

YEAR REFIT 2011

CRUISING SPEED
10 Knots

### ACCOMMODATION

GUESTS CABINS CREW

3 4 5

CABIN CONFIGURATION

#### **CHARTER RATES**

SUMMER

from

€35,000 / week + expenses

WINTER

from

€35,000 / week + expenses

Details correct as of 15 May, 2024

FOR MORE INFORMATION:



or SCAN QR CODE



















MORE PHOTOS, VIDEO OR INTERACTIVE DECK PLANS:



**CLICK HERE** 



### SILVER LINING YACHT CHARTER

Superyacht SILVER LINING was built in 2011 by Phithak. She is a 31.4m / 103' sail yacht with exterior design by Sparkman & Stephens . Silver Lining offers accommodation for up to 8 guests in 4 cabins with additional room for her crew of 5. She features a variety of amenities to ensure comfortable charter vacations. She also carries an impressive collection of toys as listed below.

#### SILVER LINING AMENITIES & TOYS

For a full up-to-date list of leisure facilities or amenities onboard Sail Yacht Silver Lining please contact your Yacht Charter Broker prior to booking your vacation. If there is a particular water toy that you would like, but it is not listed, then it may be po