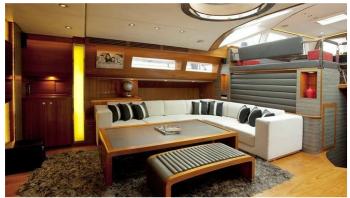

### SILVER LINING YACHT CHARTER

Superyacht SILVER LINING was built in 2011 by Phithak. She is a 31.4m / 103' sail yacht with exterior design by Sparkman & Stephens . Silver Lining offers accommodation for up to 8 guests in 4 cabins with additional room for her crew of 5. She features a variety of amenities to ensure comfortable charter vacations. She also carries an impressive collection of toys as listed below.