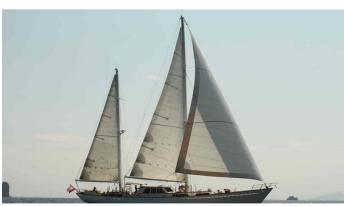

# **META IV**

Yacht Charter Details for 'Meta IV', the 25.3m Superyacht built by Custom

**SPECIFICATIONS** 

LENGTH 25.3m / 83'

BEAM DRAFT 5.7m / 18'8 2.83m / 9'3

YEAR REFIT 1998 2012

CRUISING SPEED 9 Knots

**ACCOMMODATION** 

### META IV YACHT CHARTER

Superyacht META IV was built in 1998 by Custom. She is a 25.3m / 83' sail yacht with exterior design by . Meta IV offers accommodation for up to 11 guests in 5 cabins with additional room for her crew of 4. She features a variety of amenities to ensure comfortable charter vacations. She also carries an impressive collection of toys as listed below.