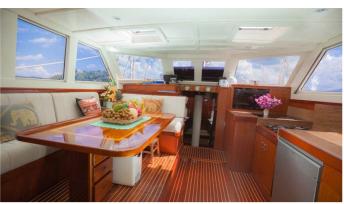

### META IV YACHT CHARTER

Superyacht META IV was built in 1998 by Custom. She is a 25.3m / 83' sail yacht with exterior design by . Meta IV offers accommodation for up to 11 guests in 5 cabins with additional room for her crew of 4. She features a variety of amenities to ensure comfortable charter vacations. She also carries an impressive collection of toys as listed below.

#### META IV AMENITIES & TOYS

For a full up-to-date list of leisure facilities or amenities onboard Sail Yacht Meta IV please contact your Yacht Charter Broker prior to booking your vacation. If there is a particular water toy that you would like, but it is not listed, then it may be possible to rent this equipment for you.