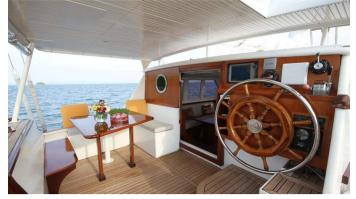

### META IV YACHT CHARTER

Superyacht META IV was built in 1998 by Custom. She is a 25.3m / 83' sail yacht with exterior design by . Meta IV offers accommodation for up to 11 guests in 5 cabins with additional room for her crew of 4. She features a variety of amenities to ensure comfortable charter vacations. She also carries an impressive collection of toys as listed below.

#### META IV AMENITIES & TOYS

For a full up-to-date list of leisure facilities or amenities onboard Sail Yacht Meta IV please contact your Yacht Charter Broker prior to booking your vacation. If there is a particular water toy that you would like, but it is not listed, then it may be possible to rent this equipment for you.