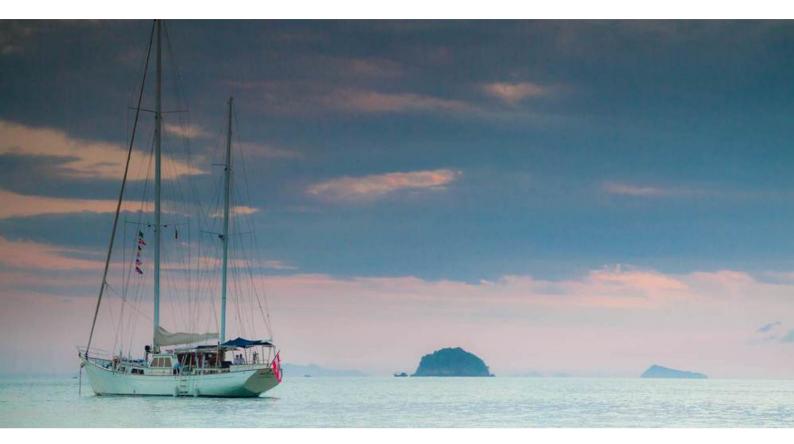

# **META IV**

Yacht Charter Details for 'Meta IV', the 25.3m Superyacht built by Custom

**SPECIFICATIONS** 

LENGTH 25.3m / 83'

BEAM DRAFT 5.7m / 18'8 2.83m / 9'3

YEAR REFIT 1998 2012

CRUISING SPEED 9 Knots

**ACCOMMODATION** 

### META IV YACHT CHARTER

Superyacht META IV was built in 1998 by Custom. She is a 25.3m / 83' sail yacht with exterior design by . Meta IV offers accommodation for up to 11 guests in 5 cabins with additional room for her crew of 4. She features a variety of amenities to ensure comfortable charter vacations. She also carries an impressive collection of toys as listed below.