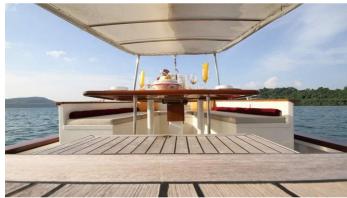

### META IV YACHT CHARTER

Superyacht META IV was built in 1998 by Custom. She is a 25.3m / 83' sail yacht with exterior design by . Meta IV offers accommodation for up to 11 guests in 5 cabins with additional room for her crew of 4. She features a variety of amenities to ensure comfortable charter vacations. She also carries an impressive collection of toys as listed below.