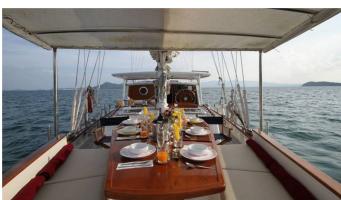

### META IV YACHT CHARTER

Superyacht META IV was built in 1998 by Custom. She is a 25.3m / 83' sail yacht with exterior design by . Meta IV offers accommodation for up to 11 guests in 5 cabins with additional room for her crew of 4. She features a variety of amenities to ensure comfortable charter vacations. She also carries an impressive collection of toys as listed below.