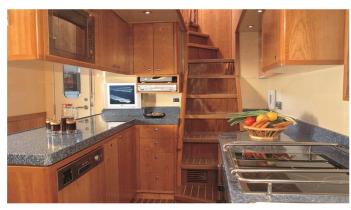

### MAJESTY 88 YACHT CHARTER

Superyacht MAJESTY 88 was built in 2010 by Gulf Craft. She is a 26.88m / 88'2 Majesty 88 motor yacht with exterior design by . Majesty 88 offers accommodation for up to 8 guests in 4 cabins with additional room for her crew of 2. She features a variety of amenities to ensure comfortable charter vacations. She also carries an impressive collection of toys as listed below.

### MAJESTY 88 AMENITIES & TOYS

For a full up-to-date list of leisure facilities or amenities onboard Motor Yacht Majesty 88 please contact your Yacht Charter Broker prior to booking your vacation. If there is a particular water toy that you would like, but it is not listed, then it may be possible to rent this equipment for you.