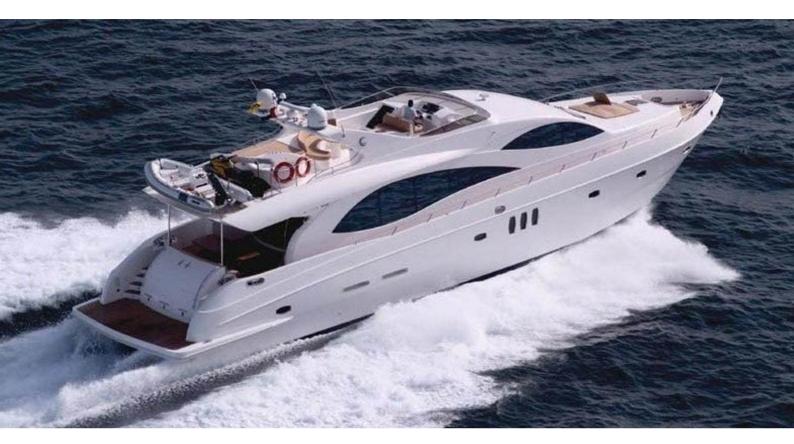

# **MAJESTY 88**

Yacht Charter Details for 'Majesty 88', the 26.88m Superyacht built by Gulf Craft

**SPECIFICATIONS** 

LENGTH

26.88m / 88'2

BEAM DRAFT 6.4m / 21' 1.25m / 4'1

REFIT YEAR 2010

**CRUISING SPEED** 

### MAJESTY 88 YACHT CHARTER

Superyacht MAJESTY 88 was built in 2010 by Gulf Craft. She is a 26.88m / 88'2 Majesty 88 motor yacht with exterior design by . Majesty 88 offers accommodation for up to 8 guests in 4 cabins with additional room for her crew of 2. She features a variety of amenities to ensure comfortable charter vacations. She also carries an impressive collection of toys as listed below.