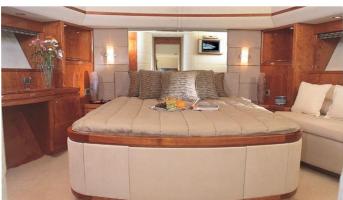

### MAJESTY 88 YACHT CHARTER

Superyacht MAJESTY 88 was built in 2010 by Gulf Craft. She is a 26.88m / 88'2 Majesty 88 motor yacht with exterior design by . Majesty 88 offers accommodation for up to 8 guests in 4 cabins with additional room for her crew of 2. She features a variety of amenities to ensure comfortable charter vacations. She also carries an impressive collection of toys as listed below.

### MAJESTY 88 AMENITIES & TOYS

For a full up-to-date list of leisure facilities or amenities onboard Motor Yacht Majesty 88 please contact your Yacht Charter Broker prior to booking your vacation. If there is a particular water toy that you would like, but it is not listed, then it may be possible to rent this equipment for you.