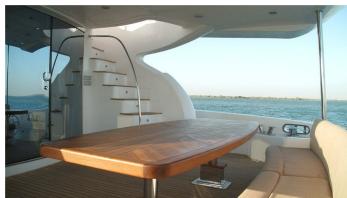

### MAJESTY 88 YACHT CHARTER

Superyacht MAJESTY 88 was built in 2010 by Gulf Craft. She is a 26.88m / 88'2 Majesty 88 motor yacht with exterior design by . Majesty 88 offers accommodation for up to 8 guests in 4 cabins with additional room for her crew of 2. She features a variety of amenities to ensure comfortable charter vacations. She also carries an impressive collection of toys as listed below.

### MAJESTY 88 AMENITIES & TOYS

For a full up-to-date list of leisure facilities or amenities onboard Motor Yacht Majesty 88 please contact your Yacht Charter Broker prior to booking your vacation. If there is a particular water toy that you would like, but it is not listed, then it may be possible to rent this equipment for you.