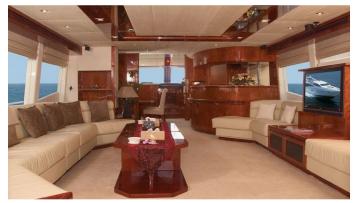

### MAJESTY 88 YACHT CHARTER

Superyacht MAJESTY 88 was built in 2010 by Gulf Craft. She is a 26.88m / 88'2 Majesty 88 motor yacht with exterior design by . Majesty 88 offers accommodation for up to 8 guests in 4 cabins with additional room for her crew of 2. She features a variety of amenities to ensure comfortable charter vacations. She also carries an impressive collection of toys as listed below.

### MAJESTY 88 AMENITIES & TOYS

For a full up-to-date list of leisure facilities or amenities onboard Motor Yacht Majesty 88 please contact your Yacht Charter Broker prior to booking your vacation. If there is a particular water toy that you would like, but it is not listed, then it may be possible to rent this equipment for you.