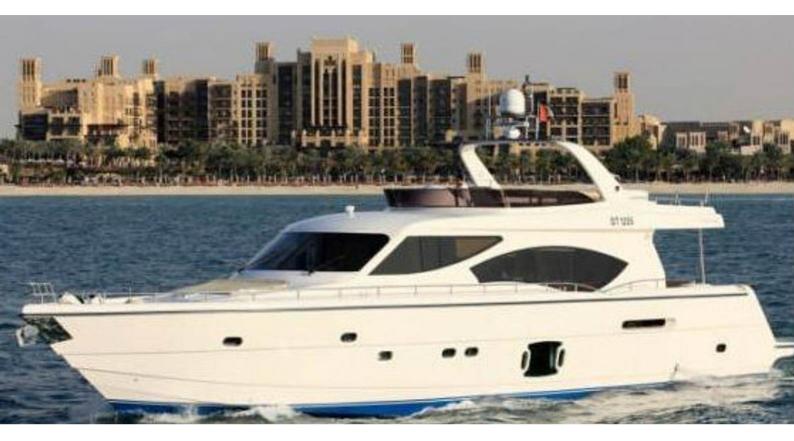

# LADY BELLA

Yacht Charter Details for 'Lady Bella', the 25.9m Superyacht built by Duretti

**SPECIFICATIONS** 

**LENGTH** 25.9 m / 85'

BEAM DRAFT 6m / 19'8 Om / 0'

YEAR REFIT 2010 0

CRUISING SPEED O Knots

ACCOMMODATION

### LADY BELLA YACHT CHARTER

Superyacht LADY BELLA was built in 2010 by Duretti. She is a 25.9m / 85' Duretti 85 motor yacht with exterior design by . Lady Bella offers accommodation for up to 6 guests in cabins with additional room for her crew of . She features a variety of amenities to ensure comfortable charter vacations, including, Barbeque, Air Conditioning & Deck Jacuzzi. She also carries an impressive collection of toys as listed below.