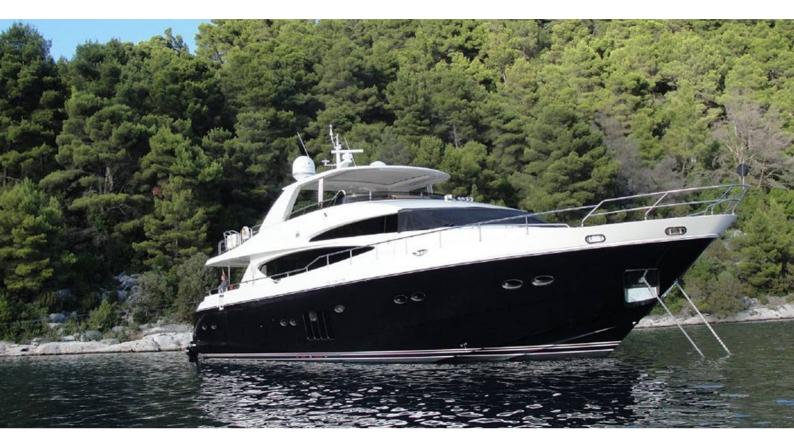

# PRINCESS 95

Yacht Charter Details for 'Princess 95', the 29.4m Superyacht built by Princess

# **PRINCESS 95 YACHT CHARTER**

Superyacht PRINCESS 95 was built in 2011 by Princess. She is a 29.4m / 96'5 motor yacht with exterior design by . Princess 95 offers accommodation for up to 8 guests in 5 cabins with additional room for her crew of 4. She features a variety of amenities to ensure comfortable charter vacations. She also carries an impressive collection of toys as listed below.