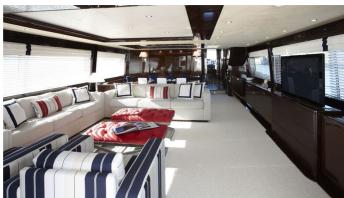

# **PRINCESS 95 YACHT CHARTER**

Superyacht PRINCESS 95 was built in 2011 by Princess. She is a 29.4m / 96'5 motor yacht with exterior design by . Princess 95 offers accommodation for up to 8 guests in 5 cabins with additional room for her crew of 4. She features a variety of amenities to ensure comfortable charter vacations. She also carries an impressive collection of toys as listed below.