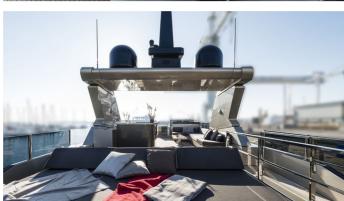

### SHADOW YACHT CHARTER

Superyacht SHADOW was built in 2013 by Tecnomar. She is a 30m / 98'5 Nadara 30 motor yacht with exterior design by Tecnomar. Shadow offers accommodation for up to 8 guests in 4 cabins with additional room for her crew of 4. She features a variety of amenities to ensure comfortable charter vacations. She also carries an impressive collection of toys as listed below.