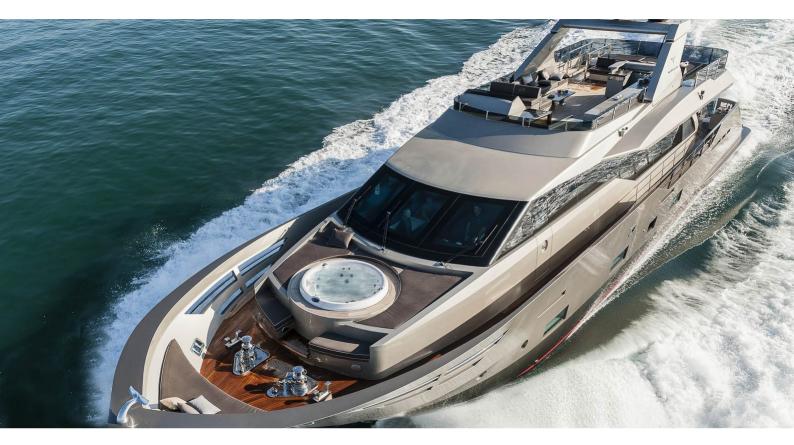

### SHADOW YACHT CHARTER

Superyacht SHADOW was built in 2013 by Tecnomar. She is a 30m / 98'5 Nadara 30 motor yacht with exterior design by Tecnomar. Shadow offers accommodation for up to 8 guests in 4 cabins with additional room for her crew of 4. She features a variety of amenities to ensure comfortable charter vacations. She also carries an impressive collection of toys as listed below.

#### SHADOW AMENITIES & TOYS

For a full up-to-date list of leisure facilities or amenities onboard Motor Yacht Shadow please contact your Yacht Charter Broker prior to booking your vacation. If there is a particular water toy that you would like, but it is not listed, then it may be possible to rent this equipment for you.