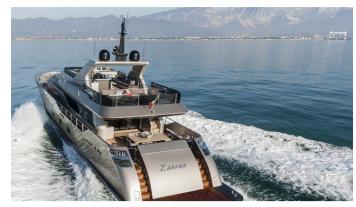

### SHADOW YACHT CHARTER

Superyacht SHADOW was built in 2013 by Tecnomar. She is a 30m / 98'5 Nadara 30 motor yacht with exterior design by Tecnomar. Shadow offers accommodation for up to 8 guests in 4 cabins with additional room for her crew of 4. She features a variety of amenities to ensure comfortable charter vacations. She also carries an impressive collection of toys as listed below.