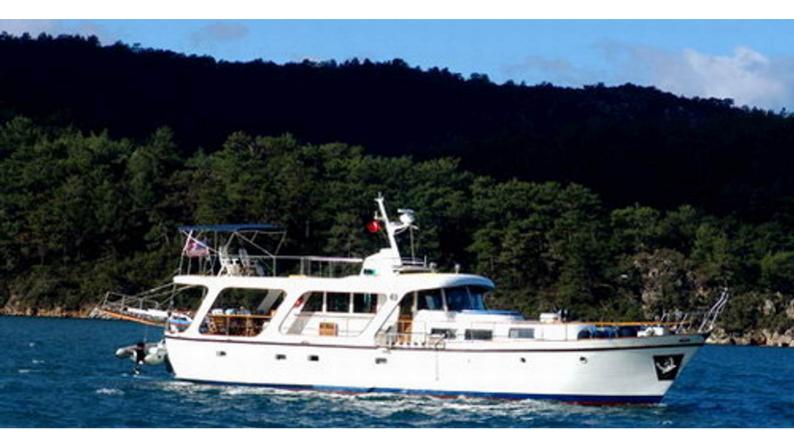

# SHANGRI - LA

Yacht Charter Details for 'Shangri - La', the 24.99m Superyacht built by Benetti

## SHANGRI - LA YACHT CHARTER

Superyacht SHANGRI - LA was built in 1965 by Benetti. She is a 24.99m / 82' Custom motor yacht with exterior design by . Shangri - La offers accommodation for up to 6 guests in 3 cabins with additional room for her crew of 3. She features a variety of amenities to ensure comfortable charter vacations, including Air Conditioning. She also carries an impressive collection of toys as listed below.