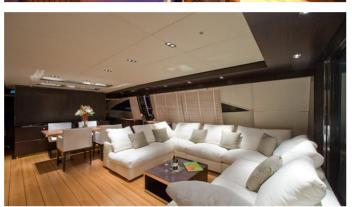

### ALE.MIA YACHT CHARTER

Superyacht ALE.MIA was built in 2009 by Italcraft. She is a 32m / 105' Italcraft 105 motor yacht with exterior design by . Ale.Mia offers accommodation for up to 10 guests in 5 cabins with additional room for her crew of 5. She features a variety of amenities to ensure comfortable charter vacations, including, Air Conditioning & WiFi connection on board. She also carries an impressive collection of toys as listed below.

#### **ALEMIA AMENITIES & TOYS**

Wi-Fi

Air Conditioning

Satellite TV

For a full up-to-date list of leisure facilities or amenities onboard Motor Yacht Ale. Mia please contact your Yacht Charter Broker prior to booking your vacation. If there is a particular water toy that you would like, but it is not listed, then it may be possible to rent this equipment for you.