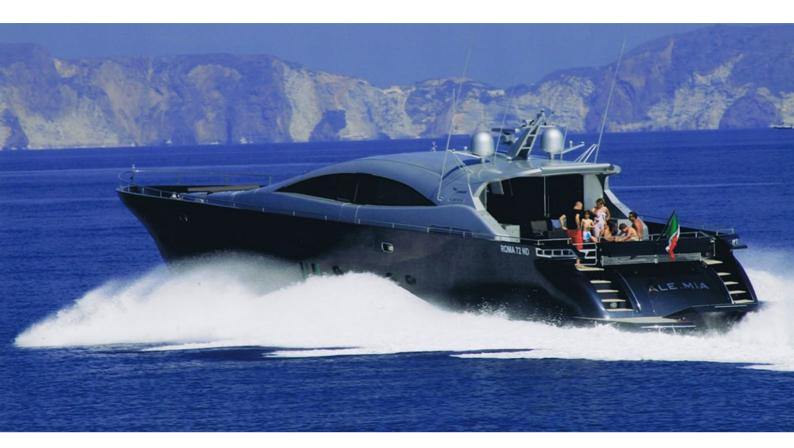

# ALE.MIA

Yacht Charter Details for 'Ale.Mia', the 32m Superyacht built by Italcraft

**SPECIFICATIONS** 

**LENGTH** 32m / 105'

BEAM DRAFT 7.56m / 24'10 1.3m / 4'3

YEAR REFIT 2009 2016

CRUISING SPEED 32 Knots

### ALE.MIA YACHT CHARTER

Superyacht ALE.MIA was built in 2009 by Italcraft. She is a 32m / 105' Italcraft 105 motor yacht with exterior design by . Ale.Mia offers accommodation for up to 10 guests in 5 cabins with additional room for her crew of 5. She features a variety of amenities to ensure comfortable charter vacations, including, Air Conditioning & WiFi connection on board. She also carries an impressive collection of toys as listed below.