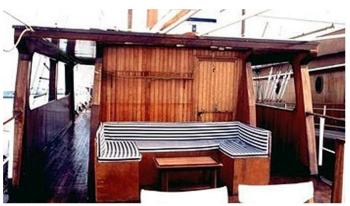

#### **SEA CROWN YACHT CHARTER**

Superyacht SEA CROWN was built in 1992 by Castros Asti. She is a 43.75m / 143'6 Custom motor/sailer yacht with exterior design by . Sea Crown offers accommodation for up to 30 guests in 15 cabins with additional room for her crew of 7. She features a variety of amenities to ensure comfortable charter vacations. She also carries an impressive collection of toys as listed below.

#### **SEA CROWN AMENITIES & TOYS**

For a full up-to-date list of leisure facilities or amenities onboard Motor/Sailer Yacht Sea Crown please contact your Yacht Charter Broker prior to booking your vacation. If there is a particular water toy that you would like, but it is not listed, then it may be possible to rent this equipment for you.