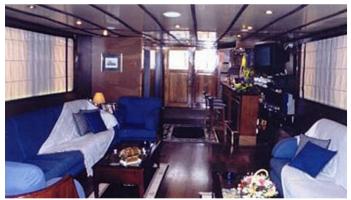

#### **SEA CROWN YACHT CHARTER**

Superyacht SEA CROWN was built in 1992 by Castros Asti. She is a 43.75m / 143'6 Custom motor/sailer yacht with exterior design by . Sea Crown offers accommodation for up to 30 guests in 15 cabins with additional room for her crew of 7. She features a variety of amenities to ensure comfortable charter vacations. She also carries an impressive collection of toys as listed below.

#### **SEA CROWN AMENITIES & TOYS**

For a full up-to-date list of leisure facilities or amenities onboard Motor/Sailer Yacht Sea Crown please contact your Yacht Charter Broker prior to booking your vacation. If there is a particular water toy that you would like, but it is not listed, then it may be possible to rent this equipment for you.