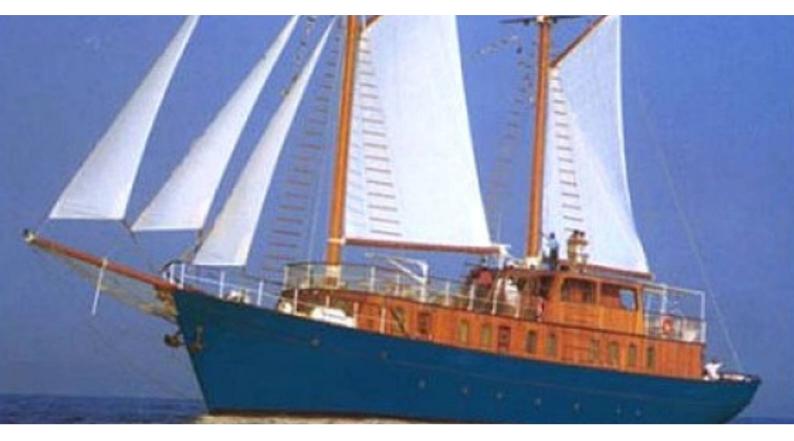

# SEA CROWN

Yacht Charter Details for 'Sea Crown', the 43.75m Superyacht built by Castros Asti

## **SPECIFICATIONS**

LENGTH

43.75m / 143'6

BEAM DRAFT 7m / 23' 3.7m / 12'2

**YEAR REFIT** 1992 2000

**CRUISING SPEED** 

10 Knots

#### **SEA CROWN YACHT CHARTER**

Superyacht SEA CROWN was built in 1992 by Castros Asti. She is a 43.75m / 143'6 Custom motor/sailer yacht with exterior design by . Sea Crown offers accommodation for up to 30 guests in 15 cabins with additional room for her crew of 7. She features a variety of amenities to ensure comfortable charter vacations. She also carries an impressive collection of toys as listed below.