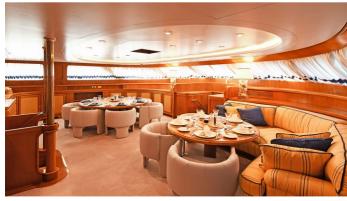

### TAMARITA YACHT CHARTER

Superyacht TAMARITA was built in 1991 by Perini Navi. She is a 46.51m / 1527 Custom sail yacht with exterior design by Perini Navi and interior styling by Perini Navi . Tamarita offers accommodation for up to 10 guests in 4 cabins with additional room for her crew of 8. She features a variety of amenities to ensure comfortable charter vacations. She also carries an impressive collection of toys as listed below.