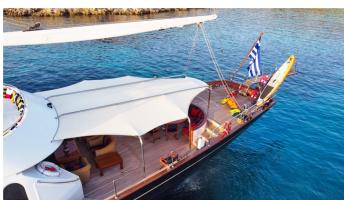

### TAMARITA YACHT CHARTER

Superyacht TAMARITA was built in 1991 by Perini Navi. She is a 46.51m / 1527 Custom sail yacht with exterior design by Perini Navi and interior styling by Perini Navi . Tamarita offers accommodation for up to 10 guests in 4 cabins with additional room for her crew of 8. She features a variety of amenities to ensure comfortable charter vacations. She also carries an impressive collection of toys as listed below.