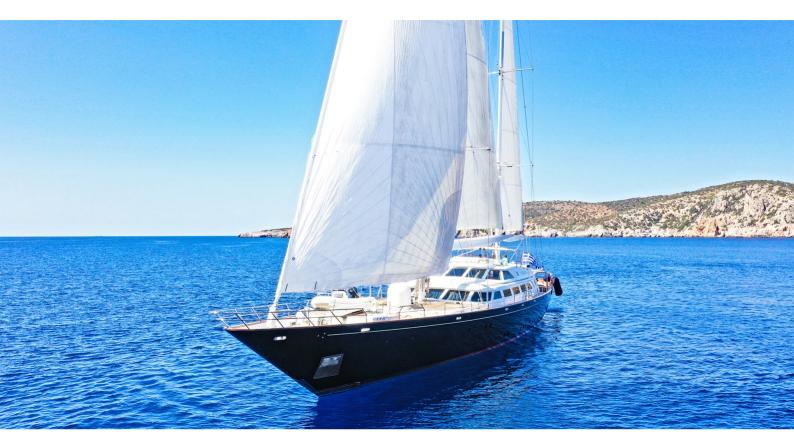

# **TAMARITA**

Yacht Charter Details for 'Tamarita', the 46.51m Superyacht built by Perini Navi

### TAMARITA YACHT CHARTER

Superyacht TAMARITA was built in 1991 by Perini Navi. She is a 46.51m / 1527 Custom sail yacht with exterior design by Perini Navi and interior styling by Perini Navi . Tamarita offers accommodation for up to 10 guests in 4 cabins with additional room for her crew of 8. She features a variety of amenities to ensure comfortable charter vacations. She also carries an impressive collection of toys as listed below.