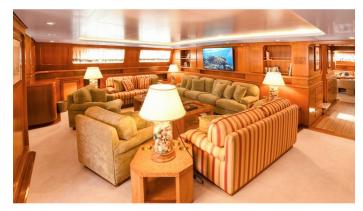

### TAMARITA YACHT CHARTER

Superyacht TAMARITA was built in 1991 by Perini Navi. She is a 46.51m / 1527 Custom sail yacht with exterior design by Perini Navi and interior styling by Perini Navi . Tamarita offers accommodation for up to 10 guests in 4 cabins with additional room for her crew of 8. She features a variety of amenities to ensure comfortable charter vacations. She also carries an impressive collection of toys as listed below.