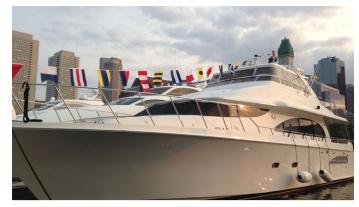

# **EQUINOX II**

Yacht Charter Details for 'Equinox II', the 23.8m Superyacht built by Cheoy Lee

4

**SPECIFICATIONS** 

LENGTH

23.8m / 78'1

BEAM DRAFT 6.1m / 20' 1.4m / 4'7

YEAR REFIT

## **EQUINOX II YACHT CHARTER**

Superyacht EQUINOX II was built in 1999 by Cheoy Lee. She is a 23.8 m / 78'1 motor yacht with exterior design by . Equinox II offers accommodation for up to 8 guests in 4 cabins with additional room for her crew of . She features a variety of amenities to ensure comfortable charter vacations. She also carries an impressive collection of toys as listed below.