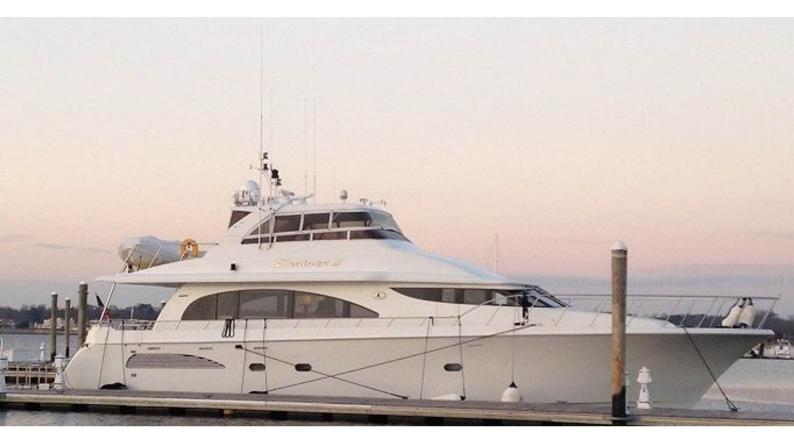

# **EQUINOX II**

Yacht Charter Details for 'Equinox II', the 23.8m Superyacht built by Cheoy Lee

4

**SPECIFICATIONS** 

LENGTH

23.8m / 78'1

BEAM DRAFT 6.1m / 20' 1.4m / 4'7

YEAR REFIT

## **EQUINOX II YACHT CHARTER**

Superyacht EQUINOX II was built in 1999 by Cheoy Lee. She is a 23.8 m / 78'1 motor yacht with exterior design by . Equinox II offers accommodation for up to 8 guests in 4 cabins with additional room for her crew of . She features a variety of amenities to ensure comfortable charter vacations. She also carries an impressive collection of toys as listed below.