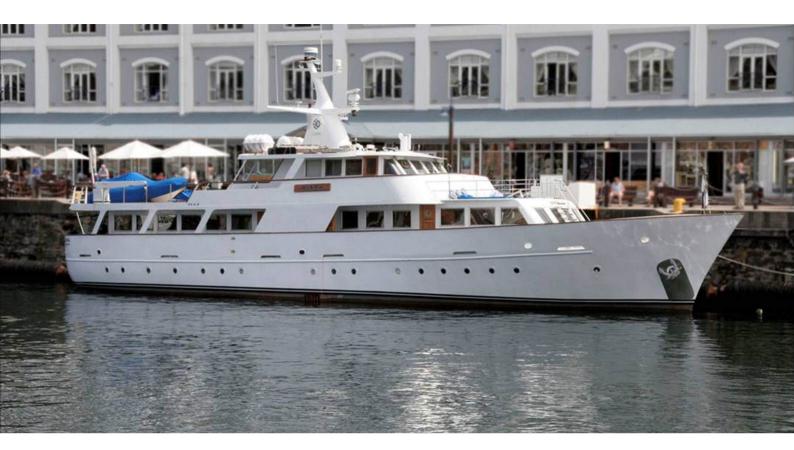

# KIARA

Yacht Charter Details for 'Kiara', the 34.7m Superyacht built by Secni

### KIARA YACHT CHARTER

Superyacht KIARA was built in 1967 by Secni. She is a 34.7m / 113'10 Custom motor yacht with exterior design by . Kiara offers accommodation for up to 8 guests in 4 cabins with additional room for her crew of . She features a variety of amenities to ensure comfortable charter vacations. She also carries an impressive collection of toys as listed below.