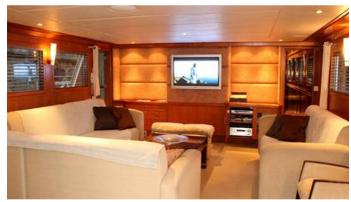

### **ACCOMMODATION**

GUESTS CABINS CREW

8 4 7

CABIN CONFIGURATION

1 Master 1 Double

2 Twin

### KIARA YACHT CHARTER

Superyacht KIARA was built in 1967 by Secni. She is a 34.7m / 113'10 Custom motor yacht with exterior design by . Kiara offers accommodation for up to 8 guests in 4 cabins with additional room for her crew of . She features a variety of amenities to ensure comfortable charter vacations. She also carries an impressive collection of toys as listed below.