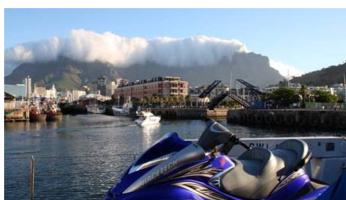

### KIARA YACHT CHARTER

Superyacht KIARA was built in 1967 by Secni. She is a 34.7m / 113'10 Custom motor yacht with exterior design by . Kiara offers accommodation for up to 8 guests in 4 cabins with additional room for her crew of . She features a variety of amenities to ensure comfortable charter vacations. She also carries an impressive collection of toys as listed below.