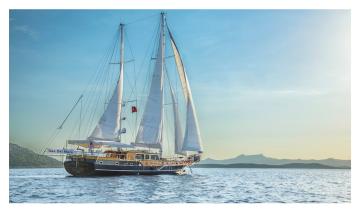

# **DEA DELMARE**

Yacht Charter Details for 'Dea Delmare', the 27m Superyacht built by Turkyacht & Gulet Charter

**SPECIFICATIONS** 

**LENGTH** 27m / 88'7

BEAM DRAFT 6.9m / 22'8 Om / 0'

YEAR REFIT 2009 2014

# DEA DELMARE YACHT CHARTER

Superyacht DEA DELMARE was built in 2009 by Turkyacht & Gulet Charter. She is a 27m / 88'7 motor/sailer yacht with exterior design by . Dea Delmare offers accommodation for up to 10 guests in 5 cabins with additional room for her crew of 4. She features a variety of amenities to ensure comfortable charter vacations, including, Air Conditioning & WiFi connection on board. She also carries an impressive collection of toys as listed below.