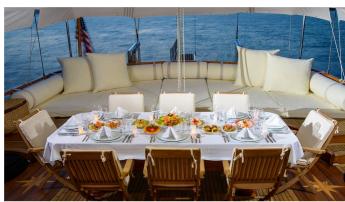

# DEA DELMARE YACHT CHARTER

Superyacht DEA DELMARE was built in 2009 by Turkyacht & Gulet Charter. She is a 27m / 88'7 motor/sailer yacht with exterior design by . Dea Delmare offers accommodation for up to 10 guests in 5 cabins with additional room for her crew of 4. She features a variety of amenities to ensure comfortable charter vacations, including, Air Conditioning & WiFi connection on board. She also carries an impressive collection of toys as listed below.

#### **DEA DELMARE AMENITIES & TOYS**

Wi-Fi

Air Conditioning

For a full up-to-date list of leisure facilities or amenities onboard Motor/Sailer Yacht Dea Delmare please contact your Yacht Charter Broker prior to booking your vacation. If there is a particular water toy that you would like, but it is not listed, then it may be possible to rent this equipment for you.