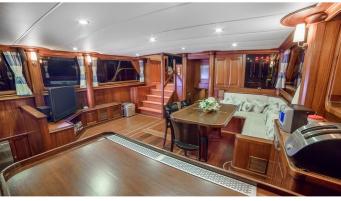

# DEA DELMARE YACHT CHARTER

Superyacht DEA DELMARE was built in 2009 by Turkyacht & Gulet Charter. She is a 27m / 88'7 motor/sailer yacht with exterior design by . Dea Delmare offers accommodation for up to 10 guests in 5 cabins with additional room for her crew of 4. She features a variety of amenities to ensure comfortable charter vacations, including, Air Conditioning & WiFi connection on board. She also carries an impressive collection of toys as listed below.

#### **DEA DELMARE AMENITIES & TOYS**

Wi-Fi

Air Conditioning

For a full up-to-date list of leisure facilities or amenities onboard Motor/Sailer Yacht Dea Delmare please contact your Yacht Charter Broker prior to booking your vacation. If there is a particular water toy that you would like, but it is not listed, then it may be possible to rent this equipment for you.