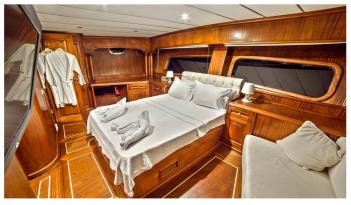

# DEA DELMARE YACHT CHARTER

Superyacht DEA DELMARE was built in 2009 by Turkyacht & Gulet Charter. She is a 27m / 88'7 motor/sailer yacht with exterior design by . Dea Delmare offers accommodation for up to 10 guests in 5 cabins with additional room for her crew of 4. She features a variety of amenities to ensure comfortable charter vacations, including, Air Conditioning & WiFi connection on board. She also carries an impressive collection of toys as listed below.