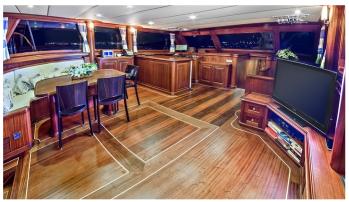

# DEA DELMARE YACHT CHARTER

Superyacht DEA DELMARE was built in 2009 by Turkyacht & Gulet Charter. She is a 27m / 88'7 motor/sailer yacht with exterior design by . Dea Delmare offers accommodation for up to 10 guests in 5 cabins with additional room for her crew of 4. She features a variety of amenities to ensure comfortable charter vacations, including, Air Conditioning & WiFi connection on board. She also carries an impressive collection of toys as listed below.

#### **DEA DELMARE AMENITIES & TOYS**

Wi-Fi

Air Conditioning

For a full up-to-date list of leisure facilities or amenities onboard Motor/Sailer Yacht Dea Delmare please contact your Yacht Charter Broker prior to booking your vacation. If there is a particular water toy that you would like, but it is not listed, then it may be possible to rent this equipment for you.