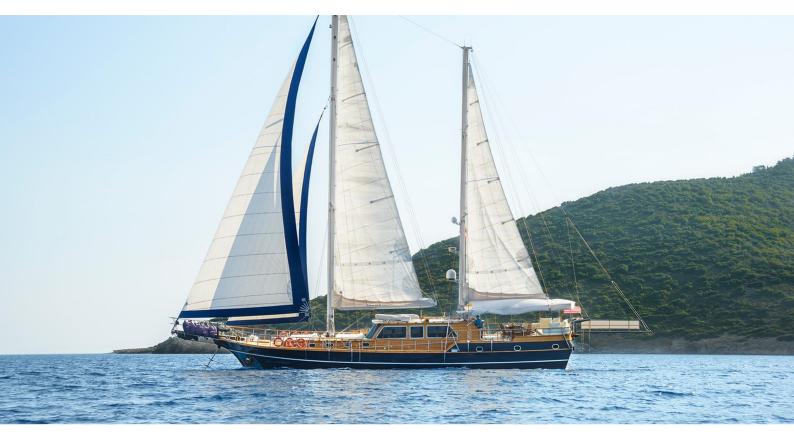

# **DEA DELMARE**

Yacht Charter Details for 'Dea Delmare', the 27m Superyacht built by Turkyacht & Gulet Charter

**SPECIFICATIONS** 

**LENGTH** 27m / 88'7

BEAM DRAFT 6.9m / 22'8 Om / 0'

YEAR REFIT 2009 2014

# DEA DELMARE YACHT CHARTER

Superyacht DEA DELMARE was built in 2009 by Turkyacht & Gulet Charter. She is a 27m / 88'7 motor/sailer yacht with exterior design by . Dea Delmare offers accommodation for up to 10 guests in 5 cabins with additional room for her crew of 4. She features a variety of amenities to ensure comfortable charter vacations, including, Air Conditioning & WiFi connection on board. She also carries an impressive collection of toys as listed below.