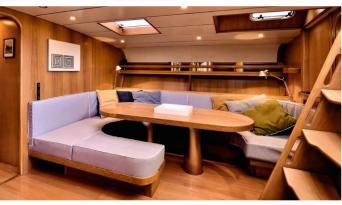

## ACCOMMODATION

GUESTS CABINS CREW

8

4

3

## CABIN CONFIGURATION

1 Master 1 Double

2 Twin 1 Convertible

### **TESS YACHT CHARTER**

Superyacht TESS was built in 1986 by MAG France. She is a 24m / 78'9 sail yacht with exterior design by . Tess offers accommodation for up to 8 guests in 4 cabins with additional room for her crew of 3. She features a variety of amenities to ensure comfortable charter vacations, including, Air Conditioning & WiFi connection on board. She also carries an impressive collection of toys as listed below.