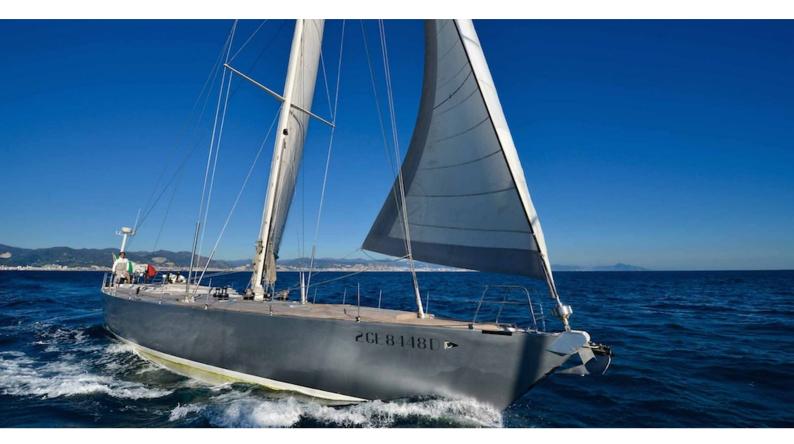

# **TESS**

Yacht Charter Details for 'Tess', the 24m Superyacht built by MAG France

### **TESS YACHT CHARTER**

Superyacht TESS was built in 1986 by MAG France. She is a 24m / 78'9 sail yacht with exterior design by . Tess offers accommodation for up to 8 guests in 4 cabins with additional room for her crew of 3. She features a variety of amenities to ensure comfortable charter vacations, including, Air Conditioning & WiFi connection on board. She also carries an impressive collection of toys as listed below.