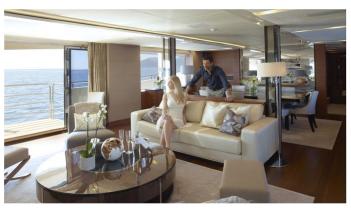

#### IMPERIAL PRINCESS BEATRICE YACHT CHARTER

Superyacht IMPERIAL PRINCESS BEATRICE was built in 2012 by Princess. She is a 40m / 131'3 Princess 40M motor yacht with exterior design by Bannenberg & Rowell and interior styling by Bannenberg & Rowell . Imperial Princess Beatrice offers accommodation for up to 10 guests in 5 cabins with additional room for her crew of 7. She features a variety of amenities to ensure comfortable charter vacations, including, Air Conditioning, WiFi connection on board, Deck Jacuzzi, Gym/exercise equipment, Stabilisers underway & Stabilizers at Anchor. She also carries an impressive collection of toys as listed below.