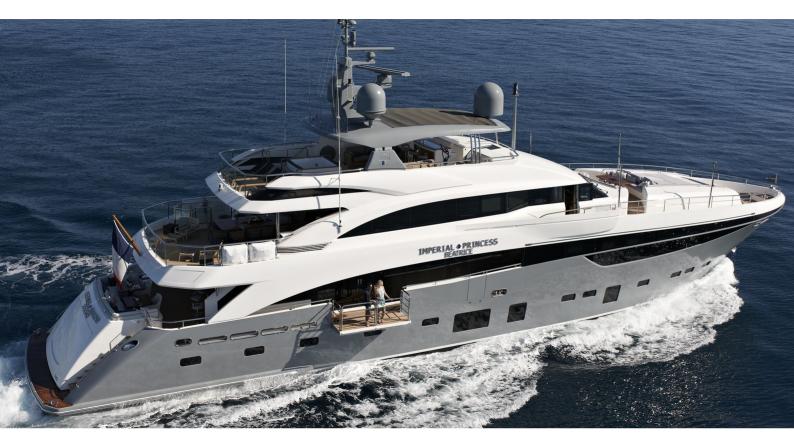

# IMPERIAL PRINCESS BEATRICE

Yacht Charter Details for 'Imperial Princess Beatrice', the 40m Superyacht built by Princess

#### IMPERIAL PRINCESS BEATRICE YACHT CHARTER

Superyacht IMPERIAL PRINCESS BEATRICE was built in 2012 by Princess. She is a 40m / 131'3 Princess 40M motor yacht with exterior design by Bannenberg & Rowell and interior styling by Bannenberg & Rowell . Imperial Princess Beatrice offers accommodation for up to 10 guests in 5 cabins with additional room for her crew of 7. She features a variety of amenities to ensure comfortable charter vacations, including, Air Conditioning, WiFi connection on board, Deck Jacuzzi, Gym/exercise equipment, Stabilisers underway & Stabilizers at Anchor. She also carries an impressive collection of toys as listed below.