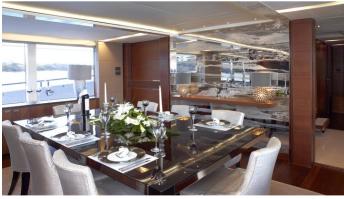

#### IMPERIAL PRINCESS BEATRICE YACHT CHARTER

Superyacht IMPERIAL PRINCESS BEATRICE was built in 2012 by Princess. She is a 40m / 131'3 Princess 40M motor yacht with exterior design by Bannenberg & Rowell and interior styling by Bannenberg & Rowell . Imperial Princess Beatrice offers accommodation for up to 10 guests in 5 cabins with additional room for her crew of 7. She features a variety of amenities to ensure comfortable charter vacations, including, Air Conditioning, WiFi connection on board, Deck Jacuzzi, Gym/exercise equipment, Stabilisers underway & Stabilizers at Anchor. She also carries an impressive collection of toys as listed below.