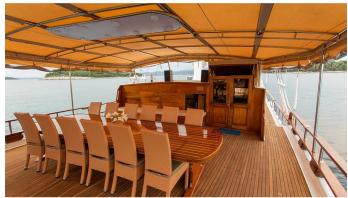

### KADENA YACHT CHARTER

Superyacht KADENA was built in 1997 by Custom. She is a 32m / 105' Custom motor/sailer yacht with exterior design by . Kadena offers accommodation for up to 12 guests in 6 cabins with additional room for her crew of 4. She features a variety of amenities to ensure comfortable charter vacations. She also carries an impressive collection of toys as listed below.

#### **KADENA AMENITIES & TOYS**

Sunpads

Air Conditioning

For a full up-to-date list of leisure facilities or amenities onboard Motor/Sailer Yacht Kadena please contact your Yacht Charter Broker prior to booking your vacation. If there is a particular water toy that you would like, but it is not listed, then it may be possible to rent this equipment for you.