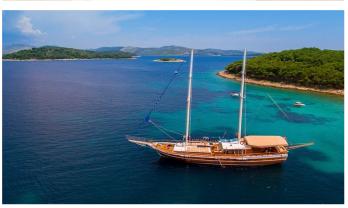

# **KADENA**

Yacht Charter Details for 'Kadena', the 32m Superyacht built by Custom

**SPECIFICATIONS** 

**LENGTH** 32m / 105'

BEAM DRAFT 7.5m / 24'7 2.7m / 8'10

YEAR REFIT 1997 2008

CRUISING SPEED 10 Knots **ACCOMMODATION** 

### KADENA YACHT CHARTER

Superyacht KADENA was built in 1997 by Custom. She is a 32m / 105' Custom motor/sailer yacht with exterior design by . Kadena offers accommodation for up to 12 guests in 6 cabins with additional room for her crew of 4. She features a variety of amenities to ensure comfortable charter vacations. She also carries an impressive collection of toys as listed below.