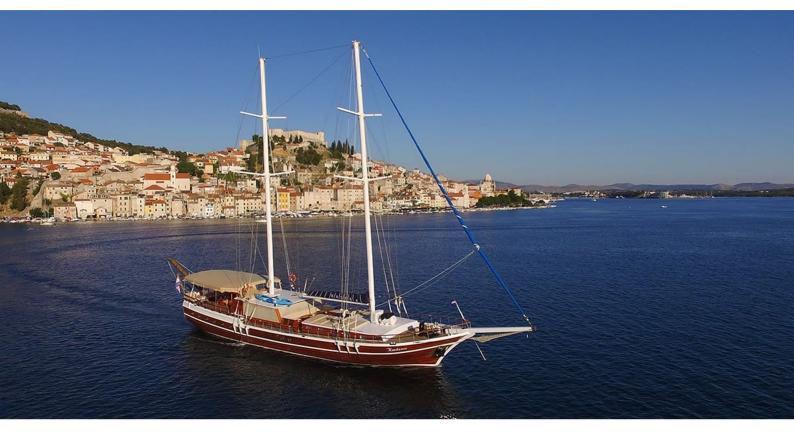

# **KADENA**

Yacht Charter Details for 'Kadena', the 32m Superyacht built by Custom

**SPECIFICATIONS** 

**LENGTH** 32m / 105'

BEAM DRAFT 7.5m / 24'7 2.7m / 8'10

YEAR REFIT 1997 2008

CRUISING SPEED 10 Knots **ACCOMMODATION** 

### KADENA YACHT CHARTER

Superyacht KADENA was built in 1997 by Custom. She is a 32m / 105' Custom motor/sailer yacht with exterior design by . Kadena offers accommodation for up to 12 guests in 6 cabins with additional room for her crew of 4. She features a variety of amenities to ensure comfortable charter vacations. She also carries an impressive collection of toys as listed below.