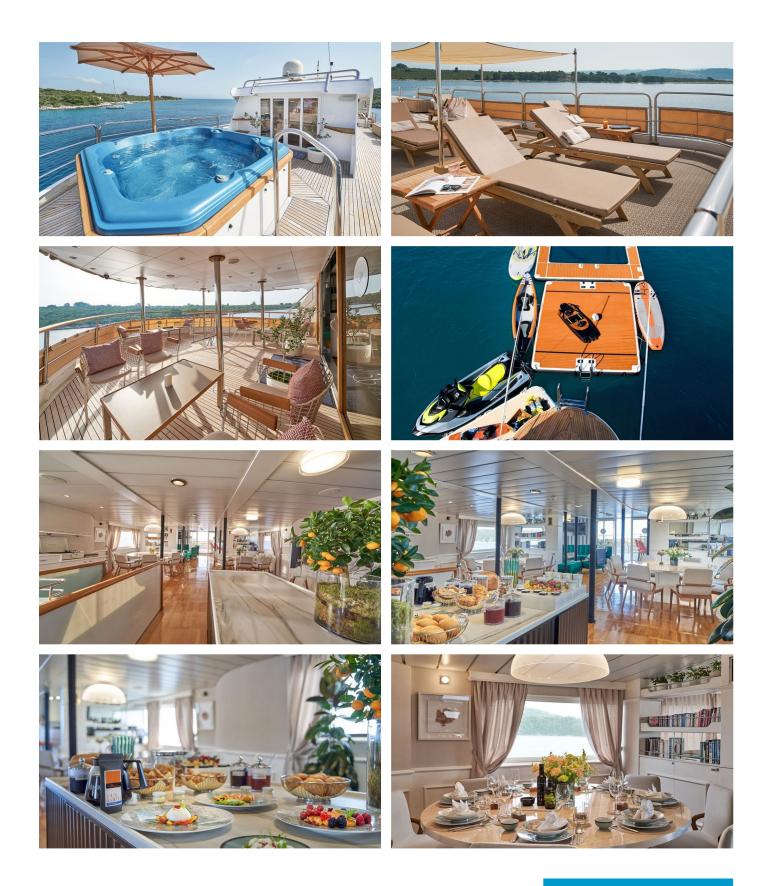

# LA PERLA YACHT CHARTER

Superyacht LA PERLA was built in 1976 by West-Wlaamse. She is a 39.7m / 130'3 Custom motor yacht with exterior design by Franjo Flesch and interior styling by Mare Placidum Ltd . La Perla offers accommodation for up to 16 guests in 8 cabins with additional room for her crew of 9. She features a variety of amenities to ensure comfortable charter vacations, including, Air Conditioning, Stabilizers at Anchor, WiFi connection on board, Deck Jacuzzi & Gym/exercise equipment. She also carries an impressive collection of toys as listed below.

## LA PERLA AMENITIES & TOYS

For a full up-to-date list of leisure facilities or amenities onboard Motor Yacht La Perla please contact your Yacht Charter Broker prior to booking your vacation. If there is a particular water toy that you would like, but it is not listed, then it may be possible to rent this equipment for you.