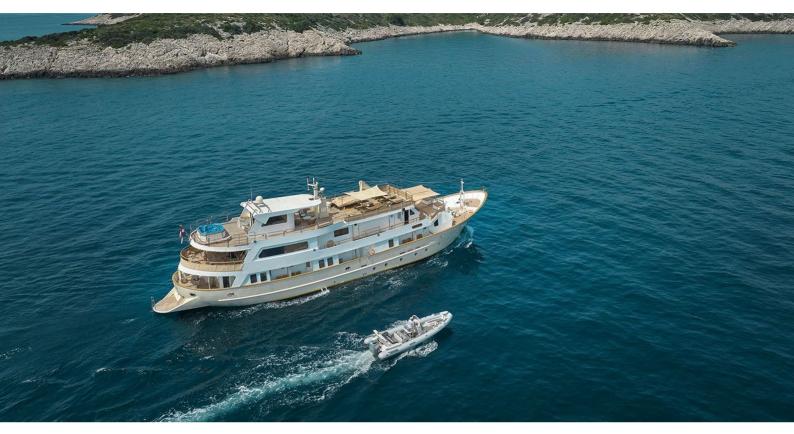

# LA PERLA

Yacht Charter Details for 'La Perla', the 39.7m Superyacht built by West-Wlaamse

# LA PERLA YACHT CHARTER

Superyacht LA PERLA was built in 1976 by West-Wlaamse. She is a 39.7m / 130'3 Custom motor yacht with exterior design by Franjo Flesch and interior styling by Mare Placidum Ltd . La Perla offers accommodation for up to 16 guests in 8 cabins with additional room for her crew of 9. She features a variety of amenities to ensure comfortable charter vacations, including, Air Conditioning, Stabilizers at Anchor, WiFi connection on board, Deck Jacuzzi & Gym/exercise equipment. She also carries an impressive collection of toys as listed below.