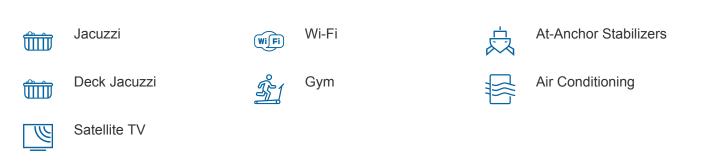

# LA PERLA YACHT CHARTER

Superyacht LA PERLA was built in 1976 by West-Wlaamse. She is a 39.7m / 130'3 Custom motor yacht with exterior design by Franjo Flesch and interior styling by Mare Placidum Ltd . La Perla offers accommodation for up to 16 guests in 8 cabins with additional room for her crew of 9. She features a variety of amenities to ensure comfortable charter vacations, including, Air Conditioning, Stabilizers at Anchor, WiFi connection on board, Deck Jacuzzi & Gym/exercise equipment. She also carries an impressive collection of toys as listed below.

## LA PERLA AMENITIES & TOYS

For a full up-to-date list of leisure facilities or amenities onboard Motor Yacht La Perla please contact your Yacht Charter Broker prior to booking your vacation. If there is a particular water toy that you would like, but it is not listed, then it may be possible to rent this equipment for you.