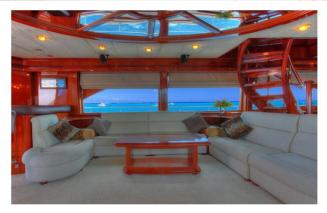

## DREAM YACHT YACHT CHARTER

Superyacht DREAM YACHT was built in 2006 by Shama Yachts. She is a 30.5m / 100'1 Custom motor yacht with exterior design by . Dream Yacht offers accommodation for up to 10 guests in 5 cabins with additional room for her crew of 3. She features a variety of amenities to ensure comfortable charter vacations, including, BBQ, Air Conditioning, WiFi connection on board & Deck Jacuzzi. She also carries an impressive collection of toys as listed below.