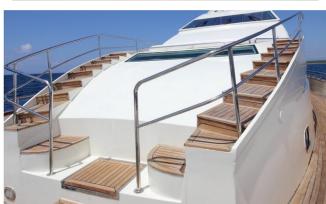

## DREAM YACHT YACHT CHARTER

Superyacht DREAM YACHT was built in 2006 by Shama Yachts. She is a 30.5m / 100'1 Custom motor yacht with exterior design by . Dream Yacht offers accommodation for up to 10 guests in 5 cabins with additional room for her crew of 3. She features a variety of amenities to ensure comfortable charter vacations, including, BBQ, Air Conditioning, WiFi connection on board & Deck Jacuzzi. She also carries an impressive collection of toys as listed below.