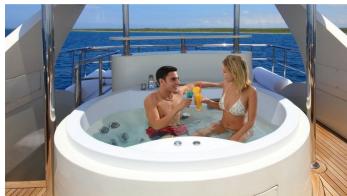

## DREAM YACHT YACHT CHARTER

Superyacht DREAM YACHT was built in 2006 by Shama Yachts. She is a 30.5m / 100'1 Custom motor yacht with exterior design by . Dream Yacht offers accommodation for up to 10 guests in 5 cabins with additional room for her crew of 3. She features a variety of amenities to ensure comfortable charter vacations, including, BBQ, Air Conditioning, WiFi connection on board & Deck Jacuzzi. She also carries an impressive collection of toys as listed below.

#### **DREAM YACHT AMENITIES & TOYS**

Jacuzzi

Wi-Fi

Deck Jacuzzi

Air Conditioning

BBQ

For a full up-to-date list of leisure facilities or amenities onboard Motor Yacht Dream Yacht please contact your Yacht Charter Broker prior to booking your vacation. If there is a particular water toy that you would like, but it is not listed, then it may be possible to rent this equipment for you.