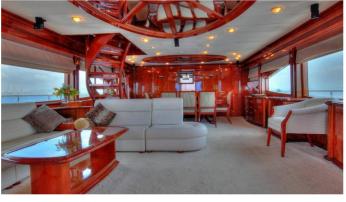

## DREAM YACHT YACHT CHARTER

Superyacht DREAM YACHT was built in 2006 by Shama Yachts. She is a 30.5m / 100'1 Custom motor yacht with exterior design by . Dream Yacht offers accommodation for up to 10 guests in 5 cabins with additional room for her crew of 3. She features a variety of amenities to ensure comfortable charter vacations, including, BBQ, Air Conditioning, WiFi connection on board & Deck Jacuzzi. She also carries an impressive collection of toys as listed below.