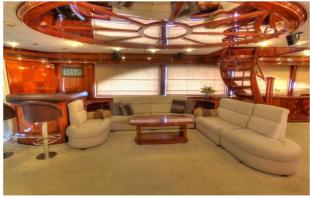

## DREAM YACHT YACHT CHARTER

Superyacht DREAM YACHT was built in 2006 by Shama Yachts. She is a 30.5m / 100'1 Custom motor yacht with exterior design by . Dream Yacht offers accommodation for up to 10 guests in 5 cabins with additional room for her crew of 3. She features a variety of amenities to ensure comfortable charter vacations, including, BBQ, Air Conditioning, WiFi connection on board & Deck Jacuzzi. She also carries an impressive collection of toys as listed below.