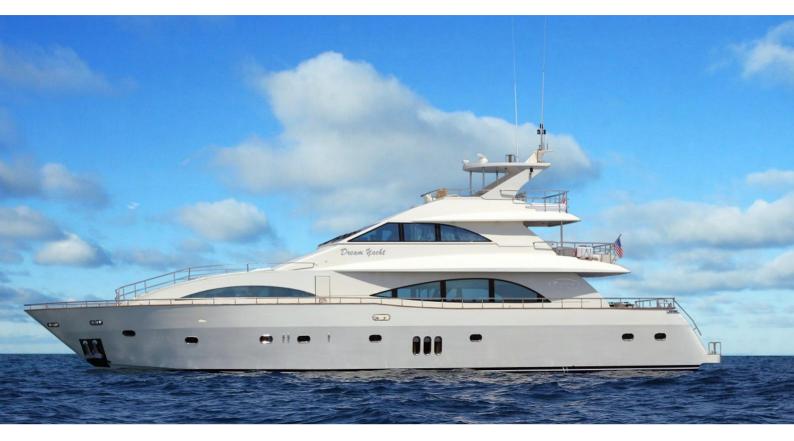

# DREAM YACHT

Yacht Charter Details for 'Dream Yacht', the 30.5m Superyacht built by Shama Yachts

## DREAM YACHT YACHT CHARTER

Superyacht DREAM YACHT was built in 2006 by Shama Yachts. She is a 30.5m / 100'1 Custom motor yacht with exterior design by . Dream Yacht offers accommodation for up to 10 guests in 5 cabins with additional room for her crew of 3. She features a variety of amenities to ensure comfortable charter vacations, including, BBQ, Air Conditioning, WiFi connection on board & Deck Jacuzzi. She also carries an impressive collection of toys as listed below.