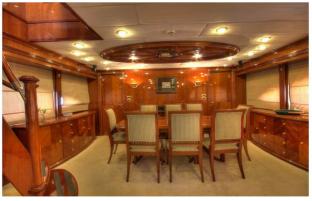

## DREAM YACHT YACHT CHARTER

Superyacht DREAM YACHT was built in 2006 by Shama Yachts. She is a 30.5m / 100'1 Custom motor yacht with exterior design by . Dream Yacht offers accommodation for up to 10 guests in 5 cabins with additional room for her crew of 3. She features a variety of amenities to ensure comfortable charter vacations, including, BBQ, Air Conditioning, WiFi connection on board & Deck Jacuzzi. She also carries an impressive collection of toys as listed below.