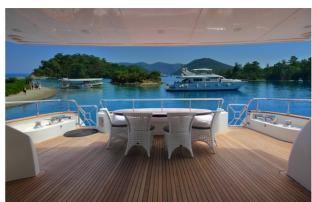

## DREAM YACHT YACHT CHARTER

Superyacht DREAM YACHT was built in 2006 by Shama Yachts. She is a 30.5m / 100'1 Custom motor yacht with exterior design by . Dream Yacht offers accommodation for up to 10 guests in 5 cabins with additional room for her crew of 3. She features a variety of amenities to ensure comfortable charter vacations, including, BBQ, Air Conditioning, WiFi connection on board & Deck Jacuzzi. She also carries an impressive collection of toys as listed below.

#### **DREAM YACHT AMENITIES & TOYS**

Jacuzzi

Wi-Fi

Deck Jacuzzi

Air Conditioning

BBQ

For a full up-to-date list of leisure facilities or amenities onboard Motor Yacht Dream Yacht please contact your Yacht Charter Broker prior to booking your vacation. If there is a particular water toy that you would like, but it is not listed, then it may be possible to rent this equipment for you.