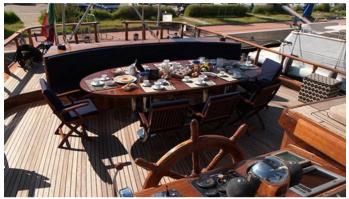

#### **MYRA YACHT CHARTER**

Superyacht MYRA was built in 2003 by Ege-Yat. She is a 27.43m / 90' motor/sailer yacht with exterior design by . Myra offers accommodation for up to 12 guests in 6 cabins with additional room for her crew of 4. She features a variety of amenities to ensure comfortable charter vacations, including, Air Conditioning & WiFi connection on board. She also carries an impressive collection of toys as listed below.

#### **MYRA AMENITIES & TOYS**

Wi-Fi

Air Conditioning

For a full up-to-date list of leisure facilities or amenities onboard Motor/Sailer Yacht Myra please contact your Yacht Charter Broker prior to booking your vacation. If there is a particular water toy that you would like, but it is not listed, then it may be possible to rent this equipment for you.