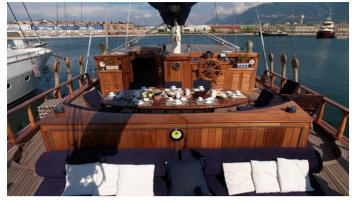

#### **MYRA YACHT CHARTER**

Superyacht MYRA was built in 2003 by Ege-Yat. She is a 27.43m / 90' motor/sailer yacht with exterior design by . Myra offers accommodation for up to 12 guests in 6 cabins with additional room for her crew of 4. She features a variety of amenities to ensure comfortable charter vacations, including, Air Conditioning & WiFi connection on board. She also carries an impressive collection of toys as listed below.

#### **MYRA AMENITIES & TOYS**

Wi-Fi

Air Conditioning

For a full up-to-date list of leisure facilities or amenities onboard Motor/Sailer Yacht Myra please contact your Yacht Charter Broker prior to booking your vacation. If there is a particular water toy that you would like, but it is not listed, then it may be possible to rent this equipment for you.