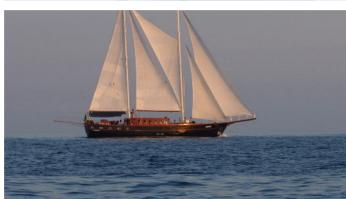

# **MYRA**

Yacht Charter Details for 'Myra', the 27.43m Superyacht built by Ege-Yat

#### **MYRA YACHT CHARTER**

Superyacht MYRA was built in 2003 by Ege-Yat. She is a 27.43m / 90' motor/sailer yacht with exterior design by . Myra offers accommodation for up to 12 guests in 6 cabins with additional room for her crew of 4. She features a variety of amenities to ensure comfortable charter vacations, including, Air Conditioning & WiFi connection on board. She also carries an impressive collection of toys as listed below.