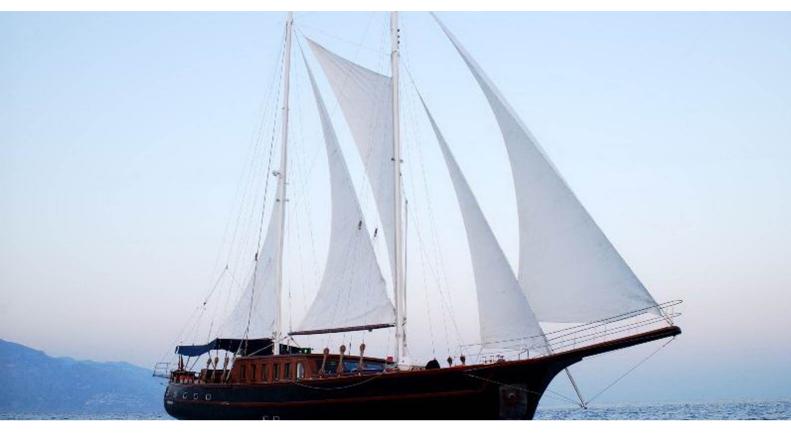

# **MYRA**

Yacht Charter Details for 'Myra', the 27.43m Superyacht built by Ege-Yat

#### **MYRA YACHT CHARTER**

Superyacht MYRA was built in 2003 by Ege-Yat. She is a 27.43m / 90' motor/sailer yacht with exterior design by . Myra offers accommodation for up to 12 guests in 6 cabins with additional room for her crew of 4. She features a variety of amenities to ensure comfortable charter vacations, including, Air Conditioning & WiFi connection on board. She also carries an impressive collection of toys as listed below.