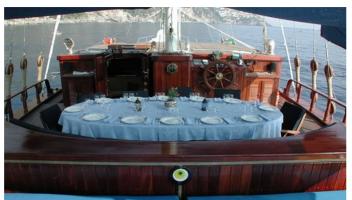

#### **MYRA YACHT CHARTER**

Superyacht MYRA was built in 2003 by Ege-Yat. She is a 27.43m / 90' motor/sailer yacht with exterior design by . Myra offers accommodation for up to 12 guests in 6 cabins with additional room for her crew of 4. She features a variety of amenities to ensure comfortable charter vacations, including, Air Conditioning & WiFi connection on board. She also carries an impressive collection of toys as listed below.

#### **MYRA AMENITIES & TOYS**

Wi-Fi

Air Conditioning

For a full up-to-date list of leisure facilities or amenities onboard Motor/Sailer Yacht Myra please contact your Yacht Charter Broker prior to booking your vacation. If there is a particular water toy that you would like, but it is not listed, then it may be possible to rent this equipment for you.