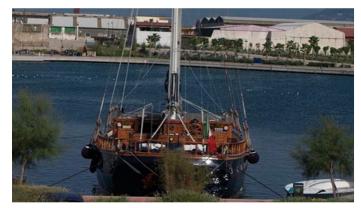

# **MYRA**

Yacht Charter Details for 'Myra', the 27.43m Superyacht built by Ege-Yat

#### **MYRA YACHT CHARTER**

Superyacht MYRA was built in 2003 by Ege-Yat. She is a 27.43m / 90' motor/sailer yacht with exterior design by . Myra offers accommodation for up to 12 guests in 6 cabins with additional room for her crew of 4. She features a variety of amenities to ensure comfortable charter vacations, including, Air Conditioning & WiFi connection on board. She also carries an impressive collection of toys as listed below.