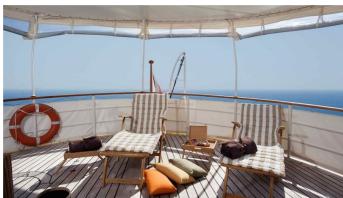

### DRENEC YACHT CHARTER

Superyacht DRENEC was built in 1964 by Haarlemse Scheepsbouw. She is a 35.8m / 117'5 Conversion motor yacht with exterior design by . Drenec offers accommodation for up to 11 guests in 5 cabins with additional room for her crew of 5. She features a variety of amenities to ensure comfortable charter vacations, including Air Conditioning. She also carries an impressive collection of toys as listed below.

#### **DRENEC AMENITIES & TOYS**

Satcom

Air Conditioning

Inflatable Water Slide

For a full up-to-date list of leisure facilities or amenities onboard Motor Yacht Drenec please contact your Yacht Charter Broker prior to booking your vacation. If there is a particular water toy that you would like, but it is not listed, then it may be possible to rent this equipment for you.