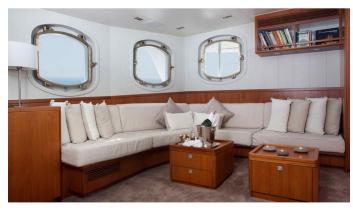

### DRENEC YACHT CHARTER

Superyacht DRENEC was built in 1964 by Haarlemse Scheepsbouw. She is a 35.8m / 117'5 Conversion motor yacht with exterior design by . Drenec offers accommodation for up to 11 guests in 5 cabins with additional room for her crew of 5. She features a variety of amenities to ensure comfortable charter vacations, including Air Conditioning. She also carries an impressive collection of toys as listed below.