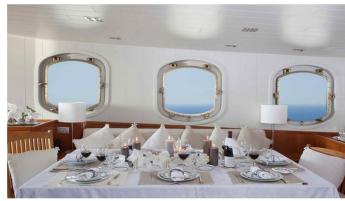

### DRENEC YACHT CHARTER

Superyacht DRENEC was built in 1964 by Haarlemse Scheepsbouw. She is a 35.8m / 117'5 Conversion motor yacht with exterior design by . Drenec offers accommodation for up to 11 guests in 5 cabins with additional room for her crew of 5. She features a variety of amenities to ensure comfortable charter vacations, including Air Conditioning. She also carries an impressive collection of toys as listed below.