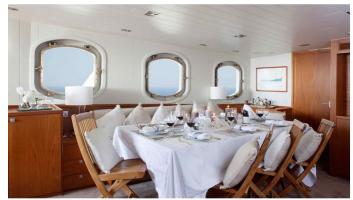

### DRENEC YACHT CHARTER

Superyacht DRENEC was built in 1964 by Haarlemse Scheepsbouw. She is a 35.8m / 117'5 Conversion motor yacht with exterior design by . Drenec offers accommodation for up to 11 guests in 5 cabins with additional room for her crew of 5. She features a variety of amenities to ensure comfortable charter vacations, including Air Conditioning. She also carries an impressive collection of toys as listed below.