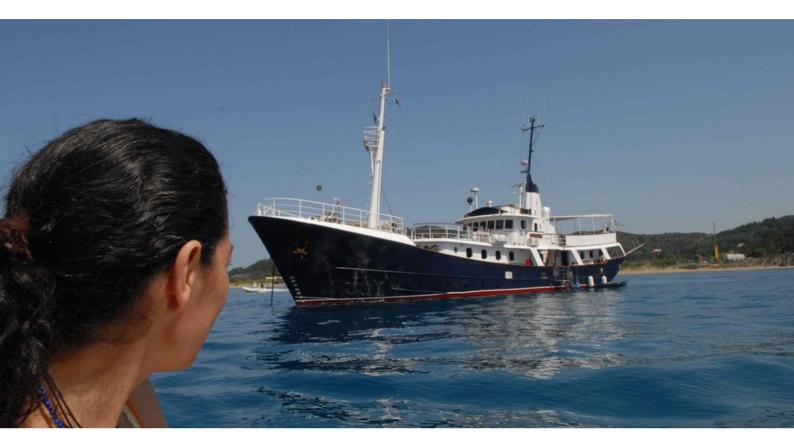

# **DRENEC**

Yacht Charter Details for 'Drenec', the 35.8m Superyacht built by Haarlemse Scheepsbouw

**SPECIFICATIONS** 

LENGTH

35.8m / 117'5

BEAM DRAFT 7.1m / 23'4 4.27m / 14'

YEAR REFIT 1964 2012

CRUISING SPEED 10 Knots **ACCOMMODATION** 

### DRENEC YACHT CHARTER

Superyacht DRENEC was built in 1964 by Haarlemse Scheepsbouw. She is a 35.8m / 117'5 Conversion motor yacht with exterior design by . Drenec offers accommodation for up to 11 guests in 5 cabins with additional room for her crew of 5. She features a variety of amenities to ensure comfortable charter vacations, including Air Conditioning. She also carries an impressive collection of toys as listed below.