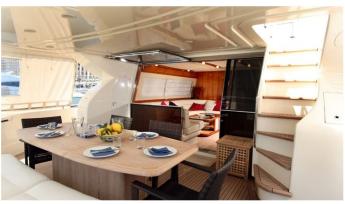

#### **PAMPERO YACHT CHARTER**

Superyacht PAMPERO was built in 2004 by Ferretti Yachts. She is a 24.99m / 82' motor yacht with exterior design by Ferretti Yachts . Pampero offers accommodation for up to 8 guests in 4 cabins with additional room for her crew of 3. She features a variety of amenities to ensure comfortable charter vacations, including, Air Conditioning & WiFi connection on board. She also carries an impressive collection of toys as listed below.

#### **PAMPERO AMENITIES & TOYS**

Wi-Fi

Air Conditioning

Satellite TV

For a full up-to-date list of leisure facilities or amenities onboard Motor Yacht Pampero please contact your Yacht Charter Broker prior to booking your vacation. If there is a particular water toy that you would like, but it is not listed, then it may be possible to rent this equipment for you.