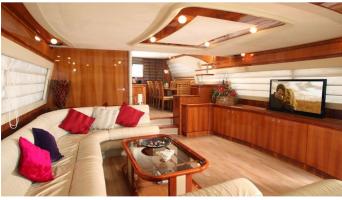

#### **PAMPERO YACHT CHARTER**

Superyacht PAMPERO was built in 2004 by Ferretti Yachts. She is a 24.99m / 82' motor yacht with exterior design by Ferretti Yachts . Pampero offers accommodation for up to 8 guests in 4 cabins with additional room for her crew of 3. She features a variety of amenities to ensure comfortable charter vacations, including, Air Conditioning & WiFi connection on board. She also carries an impressive collection of toys as listed below.

#### **PAMPERO AMENITIES & TOYS**

Wi-Fi

Air Conditioning

Satellite TV

For a full up-to-date list of leisure facilities or amenities onboard Motor Yacht Pampero please contact your Yacht Charter Broker prior to booking your vacation. If there is a particular water toy that you would like, but it is not listed, then it may be possible to rent this equipment for you.