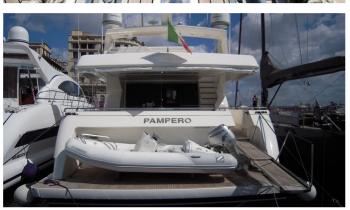

# **PAMPERO**

Yacht Charter Details for 'Pampero', the 24.99m Superyacht built by Ferretti Yachts

#### **PAMPERO YACHT CHARTER**

Superyacht PAMPERO was built in 2004 by Ferretti Yachts. She is a 24.99m / 82' motor yacht with exterior design by Ferretti Yachts . Pampero offers accommodation for up to 8 guests in 4 cabins with additional room for her crew of 3. She features a variety of amenities to ensure comfortable charter vacations, including, Air Conditioning & WiFi connection on board. She also carries an impressive collection of toys as listed below.