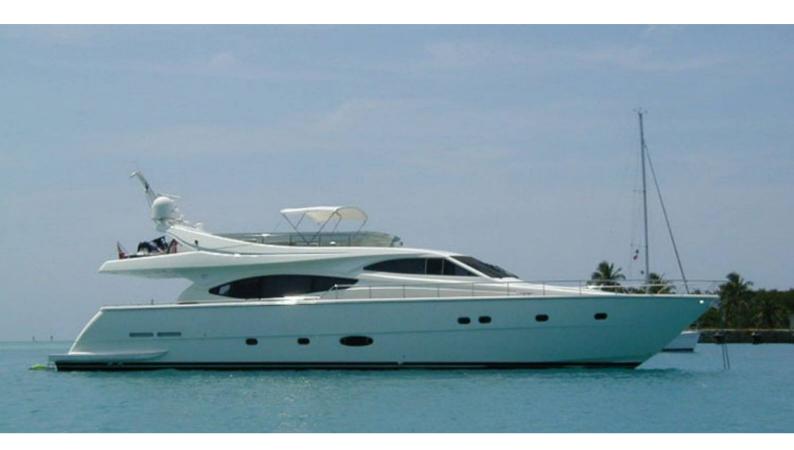

# **PAMPERO**

Yacht Charter Details for 'Pampero', the 24.99m Superyacht built by Ferretti Yachts

#### **PAMPERO YACHT CHARTER**

Superyacht PAMPERO was built in 2004 by Ferretti Yachts. She is a 24.99m / 82' motor yacht with exterior design by Ferretti Yachts . Pampero offers accommodation for up to 8 guests in 4 cabins with additional room for her crew of 3. She features a variety of amenities to ensure comfortable charter vacations, including, Air Conditioning & WiFi connection on board. She also carries an impressive collection of toys as listed below.