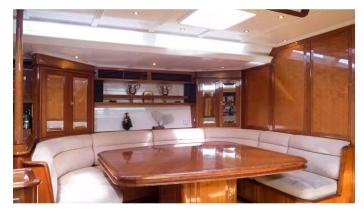

#### ACCOMMODATION

GUESTS CABINS CREW

5 3

CABIN CONFIGURATION

1 Master 2 Twin

#### APHRODITE I YACHT CHARTER

Superyacht APHRODITE I was built in 1993 by Vitters. She is a 28.04m / 92' Custom sail yacht with exterior design by Hoek Design and interior styling by Hoek Design . Aphrodite I offers accommodation for up to 6 guests in 3 cabins with additional room for her crew of 4. She features a variety of amenities to ensure comfortable charter vacations. She also carries an impressive collection of toys as listed below.