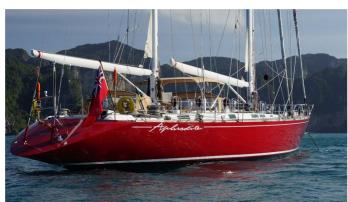

# APHRODITE I

Yacht Charter Details for 'Aphrodite I', the 28.04m Superyacht built by Vitters

#### APHRODITE I YACHT CHARTER

Superyacht APHRODITE I was built in 1993 by Vitters. She is a 28.04m / 92' Custom sail yacht with exterior design by Hoek Design and interior styling by Hoek Design . Aphrodite I offers accommodation for up to 6 guests in 3 cabins with additional room for her crew of 4. She features a variety of amenities to ensure comfortable charter vacations. She also carries an impressive collection of toys as listed below.