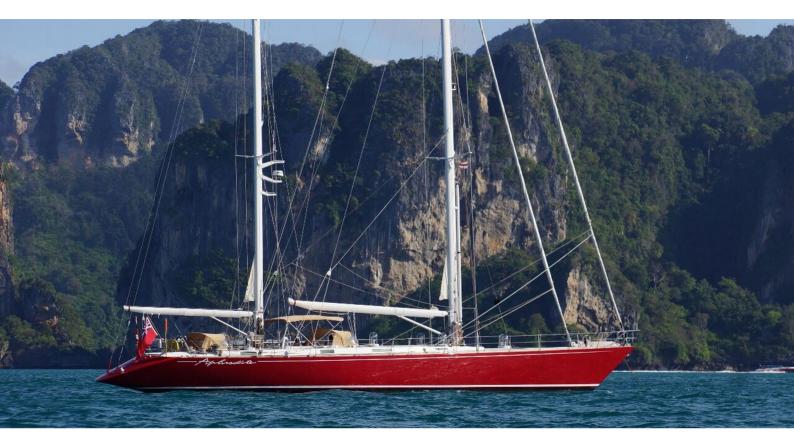

# APHRODITE I

Yacht Charter Details for 'Aphrodite I', the 28.04m Superyacht built by Vitters

#### APHRODITE I YACHT CHARTER

Superyacht APHRODITE I was built in 1993 by Vitters. She is a 28.04m / 92' Custom sail yacht with exterior design by Hoek Design and interior styling by Hoek Design . Aphrodite I offers accommodation for up to 6 guests in 3 cabins with additional room for her crew of 4. She features a variety of amenities to ensure comfortable charter vacations. She also carries an impressive collection of toys as listed below.