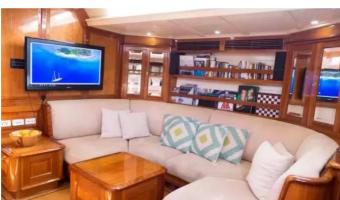

#### APHRODITE I YACHT CHARTER

Superyacht APHRODITE I was built in 1993 by Vitters. She is a 28.04m / 92' Custom sail yacht with exterior design by Hoek Design and interior styling by Hoek Design . Aphrodite I offers accommodation for up to 6 guests in 3 cabins with additional room for her crew of 4. She features a variety of amenities to ensure comfortable charter vacations. She also carries an impressive collection of toys as listed below.

#### **APHRODITE I AMENITIES & TOYS**

For a full up-to-date list of leisure facilities or amenities onboard Sail Yacht Aphrodite I please contact your Yacht Charter Broker prior to booking your vacation. If there is a particular water toy that you would like, but it is not listed, then it may be possible to rent this equipment for you.