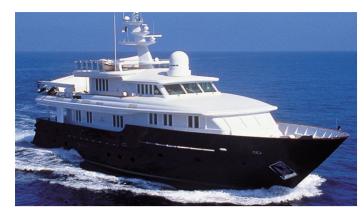

# **INDIGO**

Yacht Charter Details for 'Indigo', the 32m Superyacht built by CBI Navi

**SPECIFICATIONS** 

**LENGTH** 32m / 105'

BEAM DRAFT 7.37m / 24'2 2.4m / 7'10

YEAR REFIT 1998 2013

CRUISING SPEED 10 Knots

### INDIGO YACHT CHARTER

Superyacht INDIGO was built in 1998 by CBI Navi. She is a 32m / 105' Custom motor yacht with exterior design by De Vries Lentsch and interior styling by LUCA DINI Design & Architecture . Indigo offers accommodation for up to 7 guests in 3 cabins with additional room for her crew of 6. She features a variety of amenities to ensure comfortable charter vacations. She also carries an impressive collection of toys as listed below.