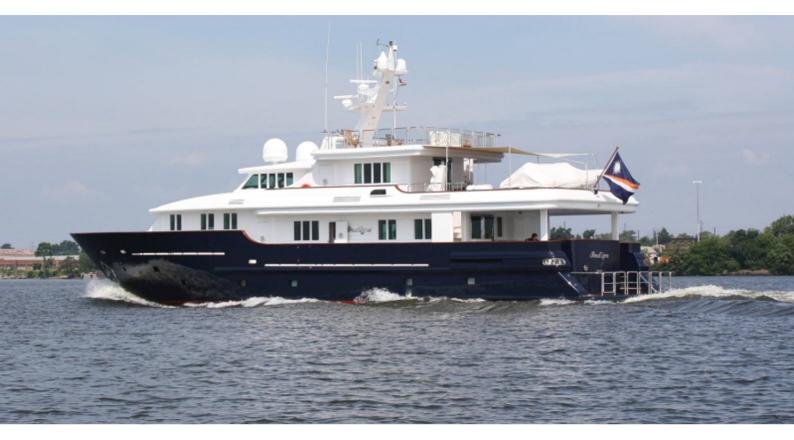

# **INDIGO**

Yacht Charter Details for 'Indigo', the 32m Superyacht built by CBI Navi

**SPECIFICATIONS** 

**LENGTH** 32m / 105'

BEAM DRAFT 7.37m / 24'2 2.4m / 7'10

YEAR REFIT 1998 2013

CRUISING SPEED 10 Knots

### INDIGO YACHT CHARTER

Superyacht INDIGO was built in 1998 by CBI Navi. She is a 32m / 105' Custom motor yacht with exterior design by De Vries Lentsch and interior styling by LUCA DINI Design & Architecture . Indigo offers accommodation for up to 7 guests in 3 cabins with additional room for her crew of 6. She features a variety of amenities to ensure comfortable charter vacations. She also carries an impressive collection of toys as listed below.