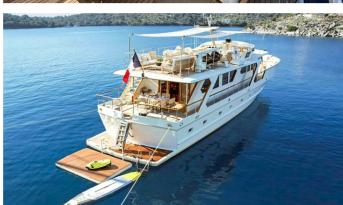

# **STALCA**

Yacht Charter Details for 'Stalca', the 23.75m Superyacht built by Visch

**SPECIFICATIONS** 

LENGTH

23.75m / 77'11

BEAM DRAFT 5.9m / 19'4 1.6m / 5'3

YEAR REFIT 1971 2023

**CRUISING SPEED** 

#### STALCA YACHT CHARTER

Superyacht STALCA was built in 1971 by Visch. She is a 23.75 m / 77'11 Custom motor yacht with exterior design by York Bros and interior styling by Winch Design . Stalca offers accommodation for up to 6 guests in 3 cabins with additional room for her crew of 3. She features a variety of amenities to ensure comfortable charter vacations, including, Air Conditioning, WiFi connection on board & Stabilisers underway. She also carries an impressive collection of toys as listed below.