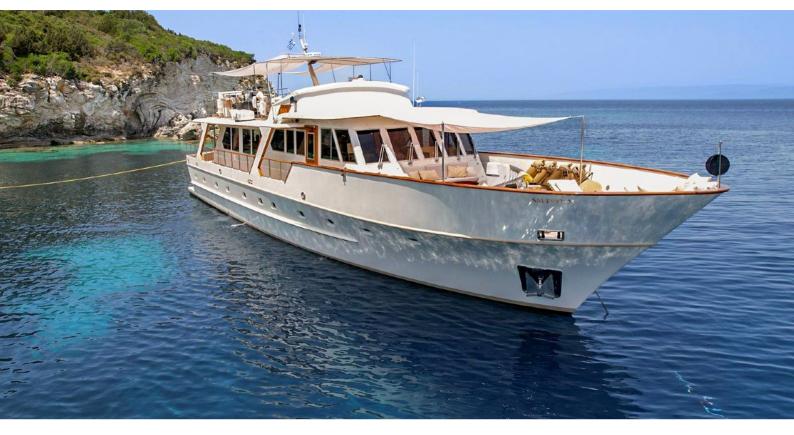

# **STALCA**

Yacht Charter Details for 'Stalca', the 23.75m Superyacht built by Visch

**SPECIFICATIONS** 

LENGTH

23.75m / 77'11

BEAM DRAFT 5.9m / 19'4 1.6m / 5'3

YEAR REFIT 1971 2023

**CRUISING SPEED** 

#### STALCA YACHT CHARTER

Superyacht STALCA was built in 1971 by Visch. She is a 23.75 m / 77'11 Custom motor yacht with exterior design by York Bros and interior styling by Winch Design . Stalca offers accommodation for up to 6 guests in 3 cabins with additional room for her crew of 3. She features a variety of amenities to ensure comfortable charter vacations, including, Air Conditioning, WiFi connection on board & Stabilisers underway. She also carries an impressive collection of toys as listed below.