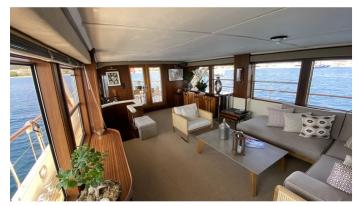

#### STALCA YACHT CHARTER

Superyacht STALCA was built in 1971 by Visch. She is a 23.75 m / 77'11 Custom motor yacht with exterior design by York Bros and interior styling by Winch Design . Stalca offers accommodation for up to 6 guests in 3 cabins with additional room for her crew of 3. She features a variety of amenities to ensure comfortable charter vacations, including, Air Conditioning, WiFi connection on board & Stabilisers underway. She also carries an impressive collection of toys as listed below.

### STALCA AMENITIES & TOYS

Stabilizers Underway

Wi-Fi

Air Conditioning

For a full up-to-date list of leisure facilities or amenities onboard Motor Yacht Stalca please contact your Yacht Charter Broker prior to booking your vacation. If there is a particular water toy that you would like, but it is not listed, then it may be possible to rent this equipment for you.