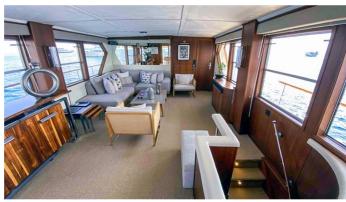

#### STALCA YACHT CHARTER

Superyacht STALCA was built in 1971 by Visch. She is a 23.75 m / 77'11 Custom motor yacht with exterior design by York Bros and interior styling by Winch Design . Stalca offers accommodation for up to 6 guests in 3 cabins with additional room for her crew of 3. She features a variety of amenities to ensure comfortable charter vacations, including, Air Conditioning, WiFi connection on board & Stabilisers underway. She also carries an impressive collection of toys as listed below.

### STALCA AMENITIES & TOYS

Stabilizers Underway

Wi-Fi

Air Conditioning

For a full up-to-date list of leisure facilities or amenities onboard Motor Yacht Stalca please contact your Yacht Charter Broker prior to booking your vacation. If there is a particular water toy that you would like, but it is not listed, then it may be possible to rent this equipment for you.