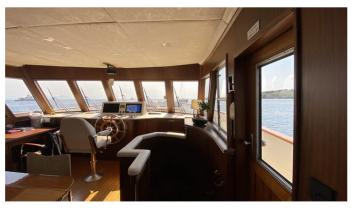

#### STALCA YACHT CHARTER

Superyacht STALCA was built in 1971 by Visch. She is a 23.75 m / 77'11 Custom motor yacht with exterior design by York Bros and interior styling by Winch Design . Stalca offers accommodation for up to 6 guests in 3 cabins with additional room for her crew of 3. She features a variety of amenities to ensure comfortable charter vacations, including, Air Conditioning, WiFi connection on board & Stabilisers underway. She also carries an impressive collection of toys as listed below.