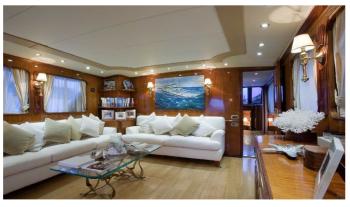

### LIBERTUS YACHT CHARTER

Superyacht LIBERTUS was built in 1975 by Benetti. She is a 29.75m / 97'7 Custom motor yacht with exterior design by Benetti and interior styling by Benetti . Libertus offers accommodation for up to 9 guests in 5 cabins with additional room for her crew of 4. She features a variety of amenities to ensure comfortable charter vacations, including, Air Conditioning & WiFi connection on board. She also carries an impressive collection of toys as listed below.