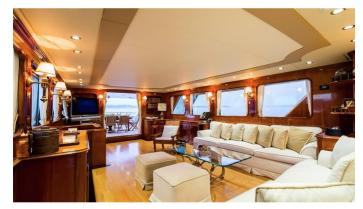

### LIBERTUS YACHT CHARTER

Superyacht LIBERTUS was built in 1975 by Benetti. She is a 29.75m / 97'7 Custom motor yacht with exterior design by Benetti and interior styling by Benetti . Libertus offers accommodation for up to 9 guests in 5 cabins with additional room for her crew of 4. She features a variety of amenities to ensure comfortable charter vacations, including, Air Conditioning & WiFi connection on board. She also carries an impressive collection of toys as listed below.