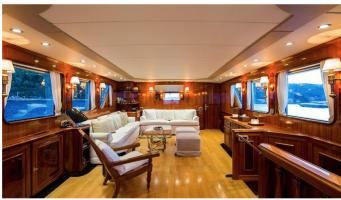

### LIBERTUS YACHT CHARTER

Superyacht LIBERTUS was built in 1975 by Benetti. She is a 29.75m / 97'7 Custom motor yacht with exterior design by Benetti and interior styling by Benetti . Libertus offers accommodation for up to 9 guests in 5 cabins with additional room for her crew of 4. She features a variety of amenities to ensure comfortable charter vacations, including, Air Conditioning & WiFi connection on board. She also carries an impressive collection of toys as listed below.