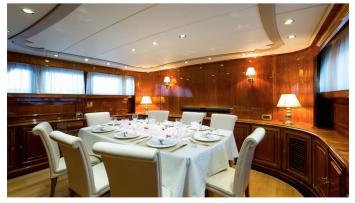

### LIBERTUS YACHT CHARTER

Superyacht LIBERTUS was built in 1975 by Benetti. She is a 29.75m / 97'7 Custom motor yacht with exterior design by Benetti and interior styling by Benetti . Libertus offers accommodation for up to 9 guests in 5 cabins with additional room for her crew of 4. She features a variety of amenities to ensure comfortable charter vacations, including, Air Conditioning & WiFi connection on board. She also carries an impressive collection of toys as listed below.