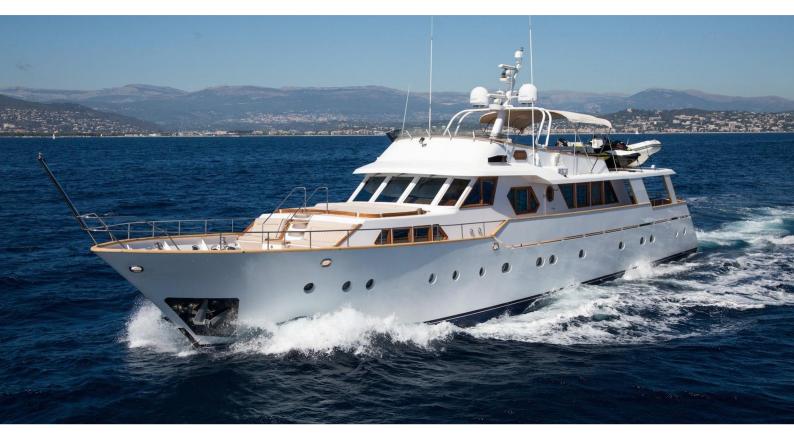

# **LIBERTUS**

Yacht Charter Details for 'Libertus', the 29.75m Superyacht built by Benetti

**SPECIFICATIONS** 

LENGTH

29.75m / 97'7

BEAM DRAFT 5.78m / 19' 2m / 6'7

YEAR REFIT 1975 2015

CRUISING SPEED 13 Knots **ACCOMMODATION** 

### LIBERTUS YACHT CHARTER

Superyacht LIBERTUS was built in 1975 by Benetti. She is a 29.75m / 97'7 Custom motor yacht with exterior design by Benetti and interior styling by Benetti . Libertus offers accommodation for up to 9 guests in 5 cabins with additional room for her crew of 4. She features a variety of amenities to ensure comfortable charter vacations, including, Air Conditioning & WiFi connection on board. She also carries an impressive collection of toys as listed below.