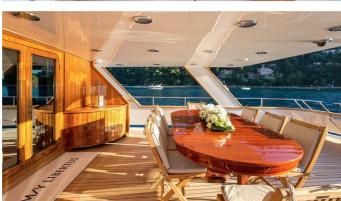

### LIBERTUS YACHT CHARTER

Superyacht LIBERTUS was built in 1975 by Benetti. She is a 29.75m / 97'7 Custom motor yacht with exterior design by Benetti and interior styling by Benetti . Libertus offers accommodation for up to 9 guests in 5 cabins with additional room for her crew of 4. She features a variety of amenities to ensure comfortable charter vacations, including, Air Conditioning & WiFi connection on board. She also carries an impressive collection of toys as listed below.