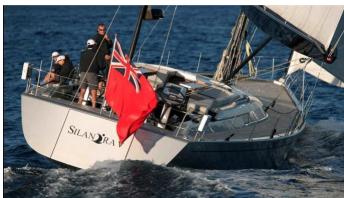

### SILANDRA V YACHT CHARTER

Superyacht SILANDRA V was built in 2006 by Nautor's Swan. She is a 23m / 75'6 Swan 76 sail yacht with exterior design by Luca Brenta & Co and interior styling by Luca Brenta & Co . Silandra V offers accommodation for up to 6 guests in 3 cabins with additional room for her crew of 3. She features a variety of amenities to ensure comfortable charter vacations, including Air Conditioning. She also carries an impressive collection of toys as listed below.