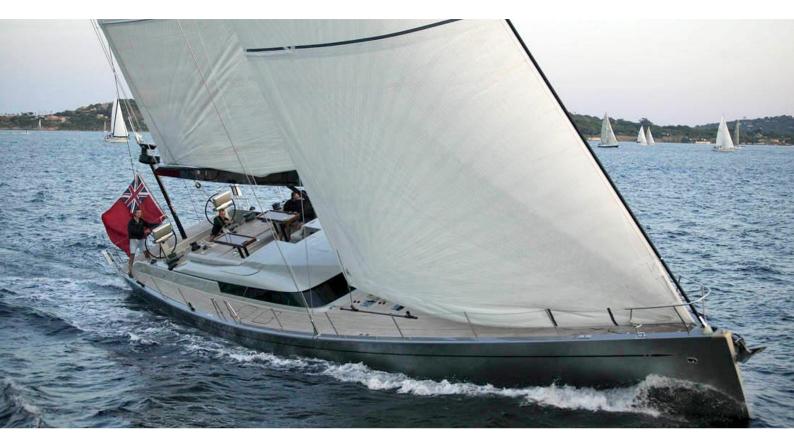

### SILANDRA V YACHT CHARTER

Superyacht SILANDRA V was built in 2006 by Nautor's Swan. She is a 23m / 75'6 Swan 76 sail yacht with exterior design by Luca Brenta & Co and interior styling by Luca Brenta & Co . Silandra V offers accommodation for up to 6 guests in 3 cabins with additional room for her crew of 3. She features a variety of amenities to ensure comfortable charter vacations, including Air Conditioning. She also carries an impressive collection of toys as listed below.