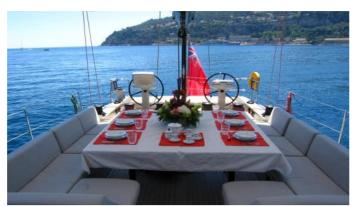

**ACCOMMODATION** 

GUESTS CABINS CREW

5 3

CABIN CONFIGURATION

CHARTER RATES

Details correct as of 21 May, 2024

FOR MORE INFORMATION:

CLICK HERE 🔘

### SILANDRA V YACHT CHARTER

Superyacht SILANDRA V was built in 2006 by Nautor's Swan. She is a 23m / 75'6 Swan 76 sail yacht with exterior design by Luca Brenta & Co and interior styling by Luca Brenta & Co . Silandra V offers accommodation for up to 6 guests in 3 cabins with additional room for her crew of 3. She features a variety of amenities to ensure comfortable charter vacations, including Air Conditioning. She also carries an impressive collection of toys as listed below.