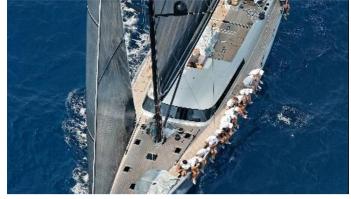

### SILANDRA V YACHT CHARTER

Superyacht SILANDRA V was built in 2006 by Nautor's Swan. She is a 23m / 75'6 Swan 76 sail yacht with exterior design by Luca Brenta & Co and interior styling by Luca Brenta & Co . Silandra V offers accommodation for up to 6 guests in 3 cabins with additional room for her crew of 3. She features a variety of amenities to ensure comfortable charter vacations, including Air Conditioning. She also carries an impressive collection of toys as listed below.