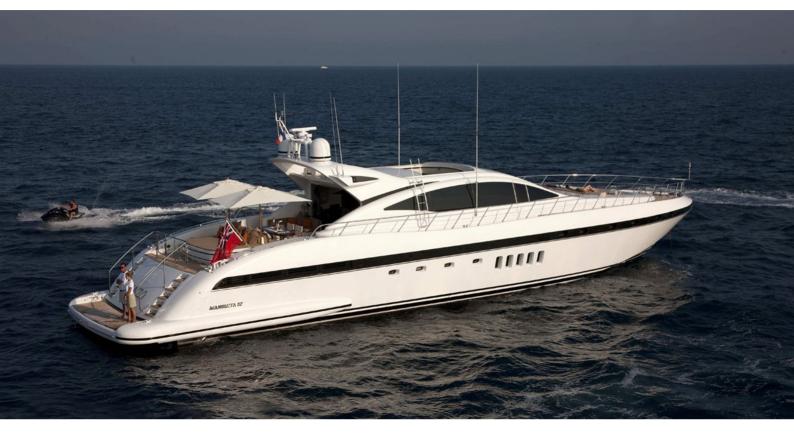

# **ENZO**

Yacht Charter Details for 'Enzo', the 28.27m Superyacht built by Overmarine

### **ENZO YACHT CHARTER**

Superyacht ENZO was built in 2005 by Overmarine. She is a 28.27m / 92'9 Mangusta 92 motor yacht with exterior design by Stefano Righini and interior styling by Overmarine. Enzo offers accommodation for up to 9 guests in 4 cabins with additional room for her crew of 4. She features a variety of amenities to ensure comfortable charter vacations. She also carries an impressive collection of toys as listed below.