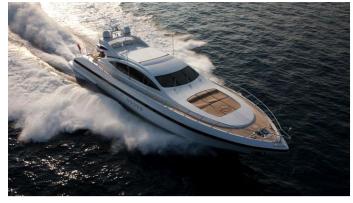

### **ENZO YACHT CHARTER**

Superyacht ENZO was built in 2005 by Overmarine. She is a 28.27m / 92'9 Mangusta 92 motor yacht with exterior design by Stefano Righini and interior styling by Overmarine. Enzo offers accommodation for up to 9 guests in 4 cabins with additional room for her crew of 4. She features a variety of amenities to ensure comfortable charter vacations. She also carries an impressive collection of toys as listed below.